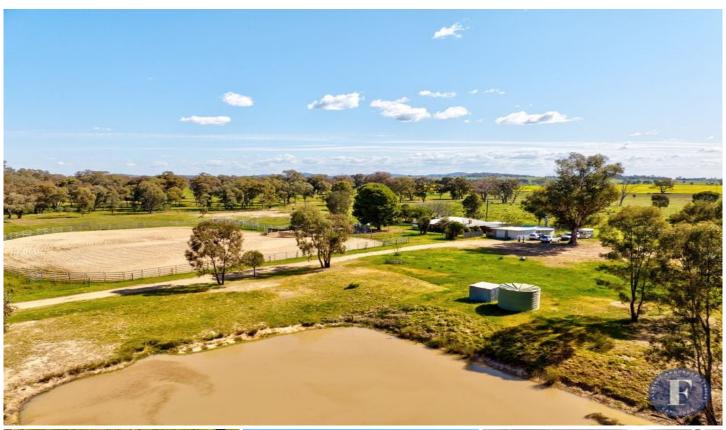

## 159 Old Wallendbeen Road Stockinbingal NSW

Flemings Cootamundra is pleased to present 159 Old Wallendbeen Road, Stockinbingal to the market for sale.

This expansive property is fully equipped for all equine enthusiasts, boasting stables, full size outdoor arena and grazing paddocks.

## Features Include:

- Three bedrooms, main with built-in-robes
- Wood heating and reverse cycle air-conditioner
- Recently renovated bathroom with bath and shower
- Full sized, competition used sand arena
- Indoor round yard
- Stable facilities with day yards
- Tack shed
- Well watered with four dams
- Grazing paddocks with troughs