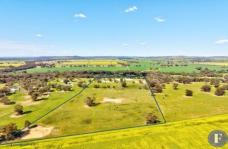

## 159 Old Wallendbeen Road Stockinbingal NSW

Flemings Cootamundra is pleased to present 159 Old Wallendbeen Road, Stockinbingal to the market for sale.

This expansive property is fully equipped for all equine enthusiasts, boasting stables, full size outdoor arena and grazing paddocks.

## Features Include:

- Three bedrooms, main with built-in-robes
- Wood heating and reverse cycle air-conditioner
- Recently renovated bathroom with bath and shower
- Full sized, competition used sand arena
- Indoor round yard
- Stable facilities with day yards
- Tack shed
- Well watered with four dams
- Grazing paddocks with troughs

## 3 📭 1 ⋤ 2 🖨

**Price**: \$840,000 - \$880,000

Land Size: 10.29 ha

**View**: https://www.flemingspropertyservices.com/s

ale/nsw/riverina/stockinbingal/residential/ho

use/775552

Nick Ashe 02 6942 2480

Chris Ryan 02 6942 2480