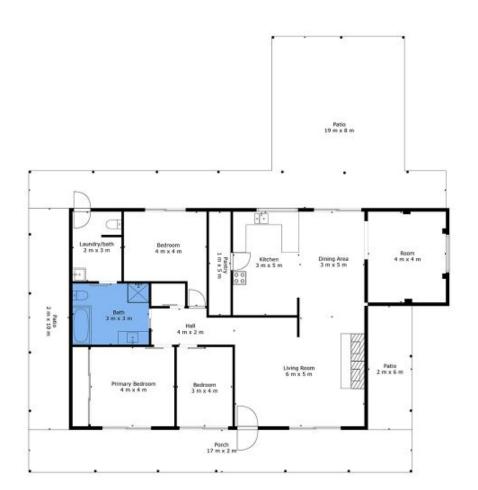

## Features Include:

- Three bedrooms, main with built-in-robes
- Wood heating and reverse cycle air-conditioner
- Recently renovated bathroom with bath and shower
- Full sized, competition used sand arena
- Indoor round yard
- Stable facilities with day yards
- Tack shed
- Well watered with four dams
- Grazing paddocks with troughs