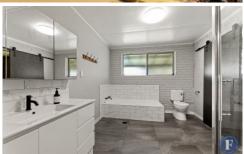

## Features Include:

- Three bedrooms, main with built-in-robes
- Wood heating and reverse cycle air-conditioner
- Recently renovated bathroom with bath and shower
- Full sized, competition used sand arena
- Indoor round yard
- Stable facilities with day yards
- Tack shed
- Well watered with four dams
- Grazing paddocks with troughs