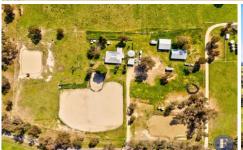

## 159 Old Wallendbeen Road Stockinbingal NSW

Flemings Cootamundra is pleased to present 159 Old Wallendbeen Road, Stockinbingal to the market for sale.

This expansive property is fully equipped for all equine enthusiasts, boasting stables, full size outdoor arena and grazing paddocks.

## Features Include:

- Three bedrooms, main with built-in-robes
- Wood heating and reverse cycle air-conditioner
- Recently renovated bathroom with bath and shower
- Full sized, competition used sand arena
- Indoor round yard
- Stable facilities with day yards
- Tack shed
- Well watered with four dams
- Grazing paddocks with troughs