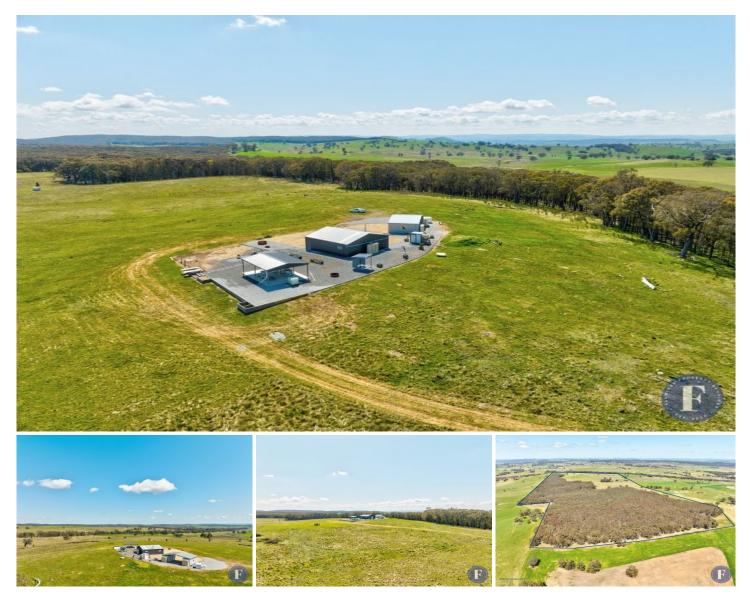

## 2617 Rugby Road Rugby NSW

Flemings Boorowa is pleased to present 'Ironwood' 2617 Rugby Road, Rugby to the market for sale.

'Ironwood' is situated on 80 hectares\* (198acres\*) of gentle undulating native country with established pastures, mature trees and good fencing. There are multiple options to build your dream home (STCA) on an elevated location promising sweeping valley views. The property is ideal for grazing and private enjoyment and offers scenic cleared camping sites inviting outdoor enjoyment and relaxation on your own vast domain.

Features;

-  $80ha^{\star}$  (198 acres) in total consisting of a mixture of both cleared land and established native trees

- Fully insulated 10m x 10m shed/weekender with stunning

View

Land Size : 200 Acres