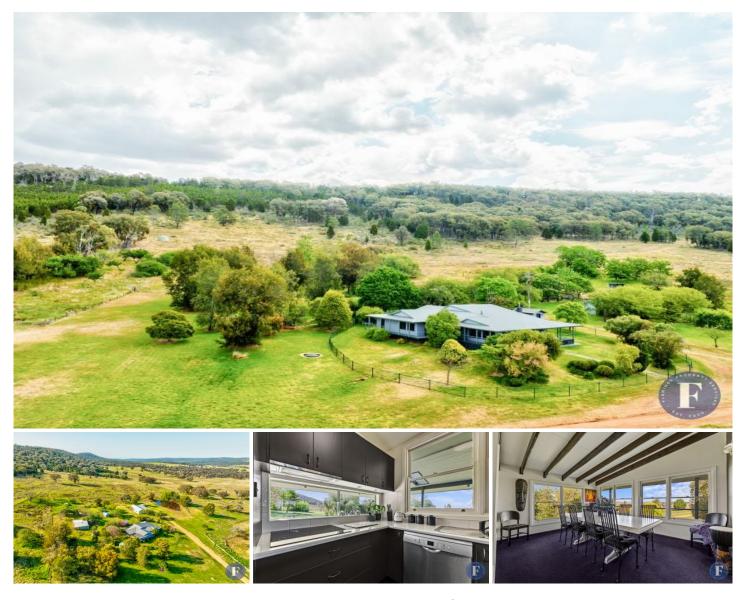

## 'Iothlorien', 250 Johnsons Road Crowther NSW

Flemings Young is pleased to present 'Lothlorien' 250 Johnsons Road, Crowther to the market for sale.

'Lothlorien' is a magnificent holding consisting of 1,018\* acres and boasts endless opportunities for any purchaser who loves exploring the outdoors or looking to engage in farming practices with the bonus of a tastefully renovated four-bedroom home in a truly tranquil setting. 'Lothlorien' is being offered up for sale for the first time in 25 years!

Features Include:

- 858\* acres of heavily timbered country and 160\* acres of gently sloping grazing country

- Four spacious bedrooms, main with walk in robe and ensuite

- Stylish kitchen, with modern appliances and slow