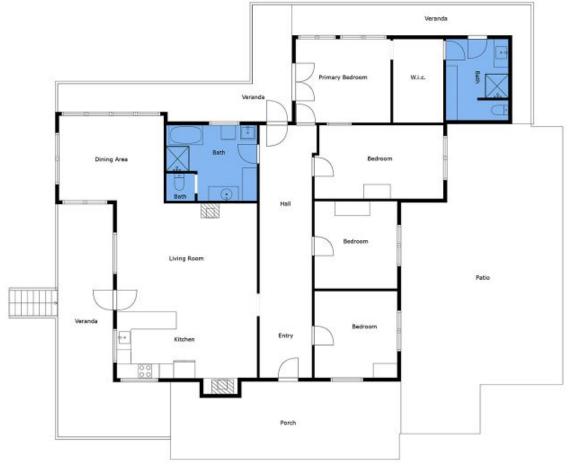

Features Include:

- 858\* acres of heavily timbered country and 160\* acres of gently sloping grazing country

- Four spacious bedrooms, main with walk in robe and ensuite

- Stylish kitchen, with modern appliances and slow