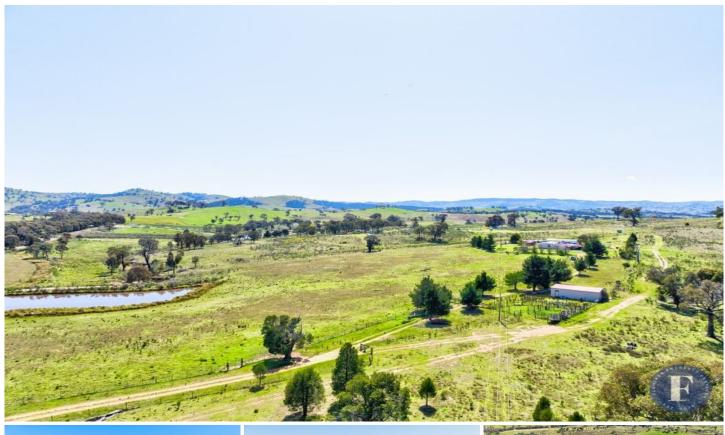

## 1206 Corringle Road Taylors Flat NSW

Flemings Boorowa is pleased to present 1206 Corringle Lane, Taylors Flat to the market for sale.

Spanning an impressive 57 hectares\* (140acres\*) of undulating and fertile land, this quality property offers a mixture of open usable pastures and mature native trees. Whether as a weekender, for a grazier, or those seeking an income-producing investment, this property offers an abundance of opportunity.

The property consists of a three bedroom, one bathroom shed style home with breathtaking panoramic views, four paddocks, five dams and access to Brahman creek ensuring a constant water supply for livestock.