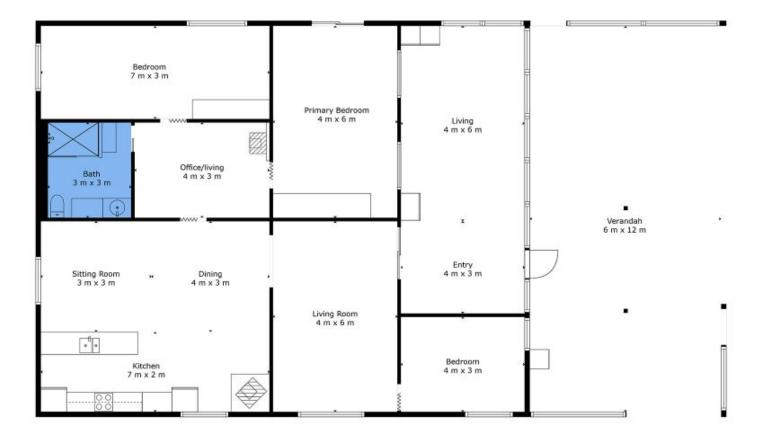

The property consists of a three bedroom, one bathroom shed style home with breathtaking panoramic views, four paddocks, five dams and access to Brahman creek ensuring a constant water supply for livestock.

## Features:-

- Three spacious bedrooms
- Plenty of entertaining space with a large lounge room and

3 📭 1 🔓 4 🗬

**Price** : \$860,000 **Land Size** : 140 Acres

**View**: https://www.flemingspropertyservices.com/s