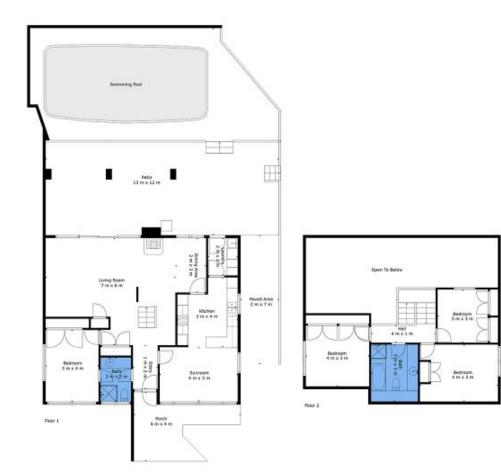

Features Include:

- Main bedroom with built-in-robe, ensuite and private courtvard

- Three additional bedrooms all with built-in-robes
- Family bathroom on the top level with bath, shower and toilet
- Spacious open living & dining area
- Recently renovated kitchen
- Sitting room off the kitchen
- Evaporative cooling with the choice of gas heating or slow

## 5 🛤 3 🚰 4 🚘

| Pri | ce |  |  |
|-----|----|--|--|
|     | ~~ |  |  |
| -   | -  |  |  |

- \$540,000 \$560,000
- View
- Land Size : 1012 sqm : https://www.flemingspropertyservices.com/s
  - ale/nsw/riverina/cootamundra/residential/ho use/7750040