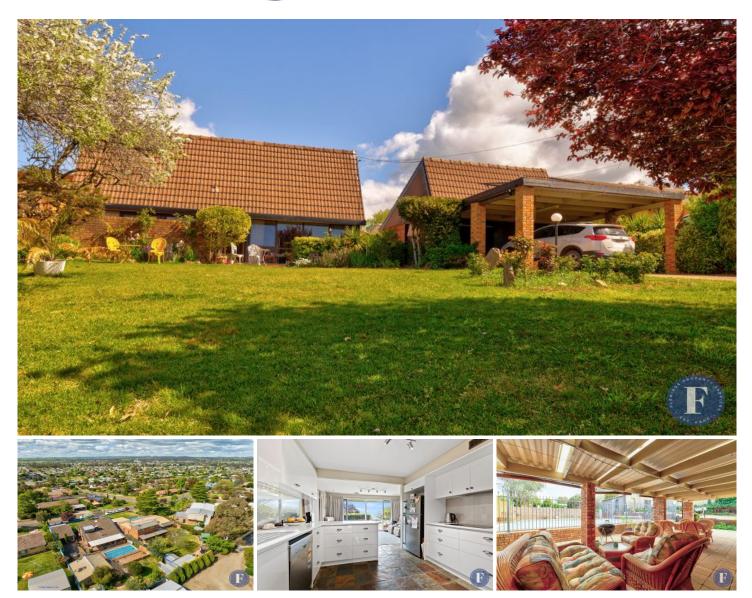

## 28 Lawrence Street Cootamundra NSW

Flemings Cootamundra is pleased to present 28 Lawrence Street, Cootamundra to the market for sale.

This exceptional architecturally designed property offers its new purchaser a blend of timeless feature and comfort in a coveted location.

Features Include:

- Main bedroom with built-in-robe, ensuite and private courtvard

- Three additional bedrooms all with built-in-robes
- Family bathroom on the top level with bath, shower and toilet
- Spacious open living & dining area
- Recently renovated kitchen
- Sitting room off the kitchen
- Evaporative cooling with the choice of gas heating or slow

## 5 🛤 3 🚰 4 🚘

| Pri | ce |  |  |
|-----|----|--|--|
|     | ~~ |  |  |
| -   | -  |  |  |

- \$540,000 \$560,000
- View
- Land Size : 1012 sqm : https://www.flemingspropertyservices.com/s
  - ale/nsw/riverina/cootamundra/residential/ho use/7750040