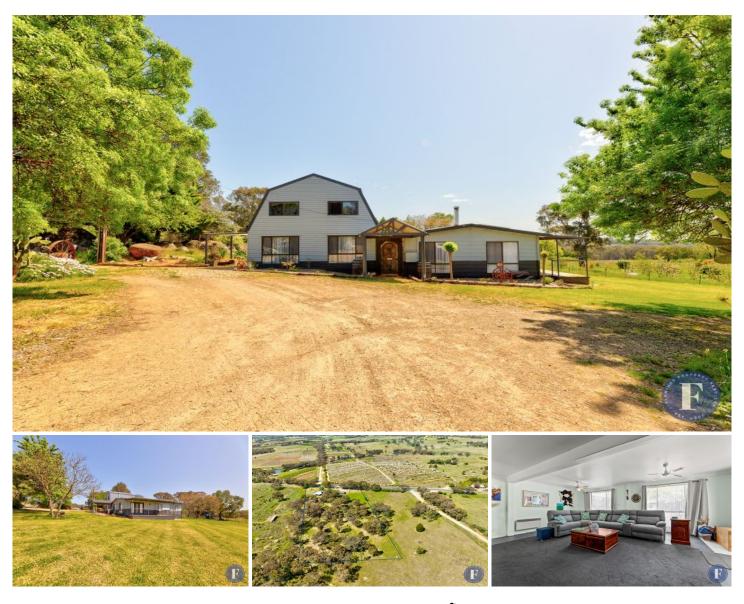

## 4279 Olympic Highway Young NSW

Value Add, Rural Surrounds

Flemings Young is pleased to present 4279 Olympic Highway, Young to the market for sale.

Nestled on a neat and tidy 4.8\* acres this Four-bedroom clad home offers the purchasers the potential to value add and make their own with the added bonus of great shedding and only 6.5\*km to Youngs bustling CBD.

Features Include:

- Four bedrooms all with built-ins, and main with walk in robe and split system

- Spacious living area with ceiling fans, wall heater and access to covered entertaining area

- Open plan kitchen and dining area with reverse cycle air

## 4 🎮 1 🚔 8 🚘

View

Land Size : 4.8 Acres

: https://www.flemingspropertyservices.com/s ale/nsw/capital-monaro-snowy/young/reside ntial/rural/7749945

Nick Duff 02 6382 3883

Mat Mcknight 02 6382 3883