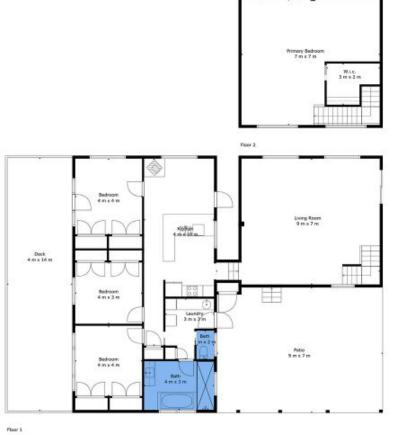

Features Include:

- Four bedrooms all with built-ins, and main with walk in robe and split system

- Spacious living area with ceiling fans, wall heater and access to covered entertaining area

- Open plan kitchen and dining area with reverse cycle air