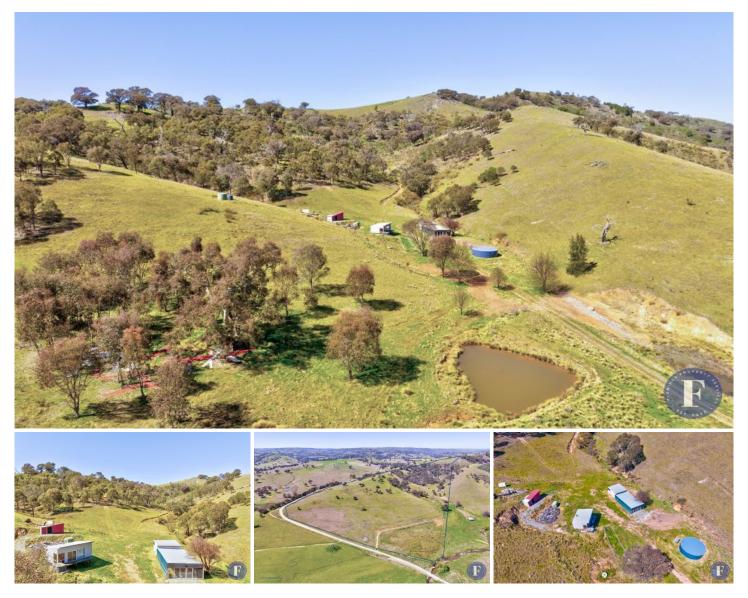

## 62 Battery Crossing Road Boorowa NSW

Flemings Boorowa is pleased to present 62 Battery Crossing Road, Reids Flat to the market for sale.

Located 50km\* from Boorowa and 75km\* from Cowra is this wonderful opportunity to purchase a recreational parcel of land and enjoy a picturesque bush setting.

The 40.46 hectares\* (100 acres\*) of bushland is nestled amongst the hills and provides the perfect, private, escape to relax and enjoy outdoor activities.

Features:

- Two comfortable sleeping huts suitable for accomodation
- Seperate hut for bathroom and laundry facilities
- Two cosy slow combustion wood heaters
- Large communal dining room
- 110,000 litre water tank
- Three dams