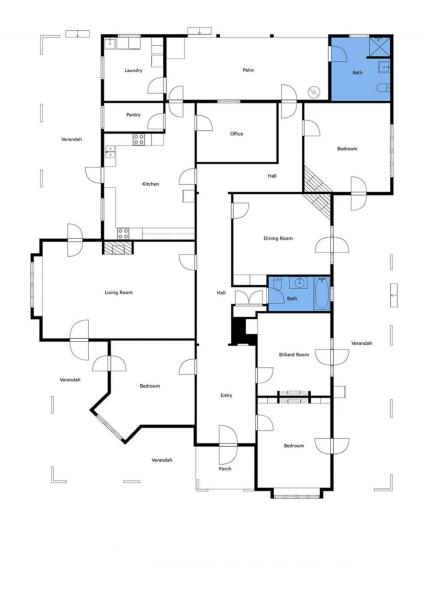

At the heart of this property stands an early 1900's double brick homestead at the end of an impressive tree lined driveway. The homestead features 14-foot pressed metal ceilings, wide hallways, timber floorboards and an abundance of original details. All rooms lead onto one of the four spacious verandahs providing access to the established lawns and gardens. A homestead kept comfortable with open fires, reverse cycle air-conditioning and electric heating.

## 4 🎮 2 🚝

- **Price** : \$1,375,000
- Land Size : 131 Acres View : https://www

: https://www.flemingspropertyservices.com/s ale/nsw/central-west/koorawatha/residential/ rural/7743489

Justin Fleming 02 6385 3337