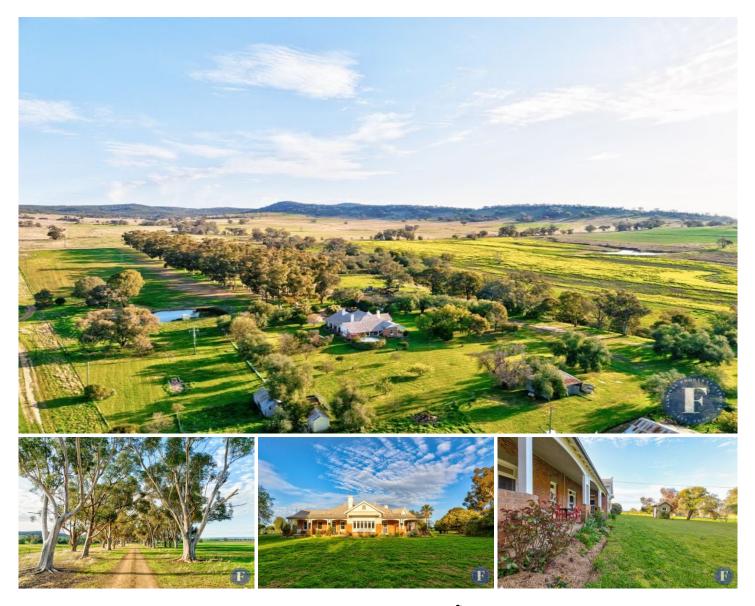

## 629 Sutherland Road Koorawatha NSW

Flemings Cowra is pleased to present Montrose, 629 Sutherland Road, Koorawatha to the market for sale. An outstanding 53ha (131ac)\* farm, in a productive and sought after region - 27km\* to Cowra and 2 hours drive to Canberra.

At the heart of this property stands an early 1900's double brick homestead at the end of an impressive tree lined driveway. The homestead features 14-foot pressed metal ceilings, wide hallways, timber floorboards and an abundance of original details. All rooms lead onto one of the four spacious verandahs providing access to the established lawns and gardens. A homestead kept comfortable with open fires, reverse cycle air-conditioning and electric heating.

## 4 🎮 2 🚝

- **Price** : \$1,375,000
- Land Size : 131 Acres View : https://www

: https://www.flemingspropertyservices.com/s ale/nsw/central-west/koorawatha/residential/ rural/7743489

Justin Fleming 02 6385 3337