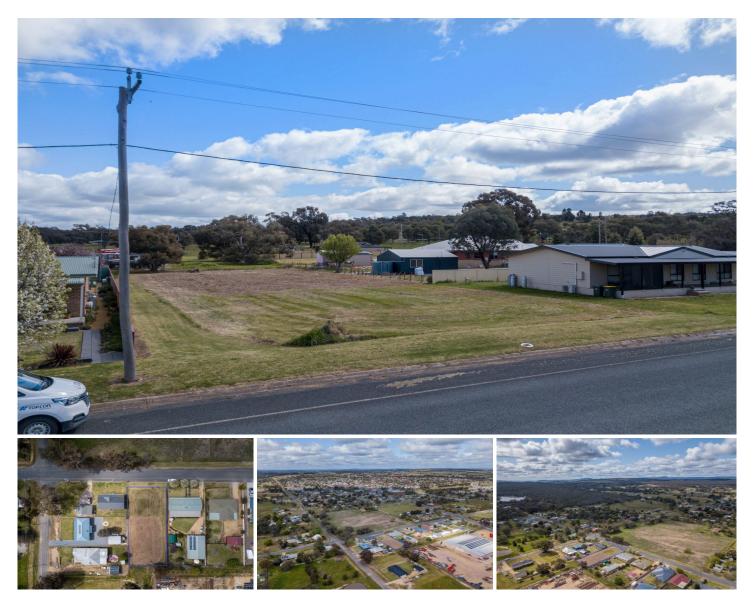

## **39 Bradley Street Grenfell NSW**

Flemings Cowra is pleased to present 39 Bradley Street, Grenfell to the market for sale.

This appealing and very well located property consists of approximately 1530sqm\* on the edge of Grenfell's township.

## Features include:

- Spacious and level building block
- Services available water, sewer & power
- Building entitlement and development potential for dual occupancy
- Surrounded by newly constructed homes in an attractive
- newly developed street
- 1km from Grenfell CBD

This property presents buyers with the opportunity to

Price : \$266,000

Land Size : 1530 sqm View : https://www

: https://www.flemingspropertyservices.com/s ale/nsw/central-west/grenfell/residential/land /7732223