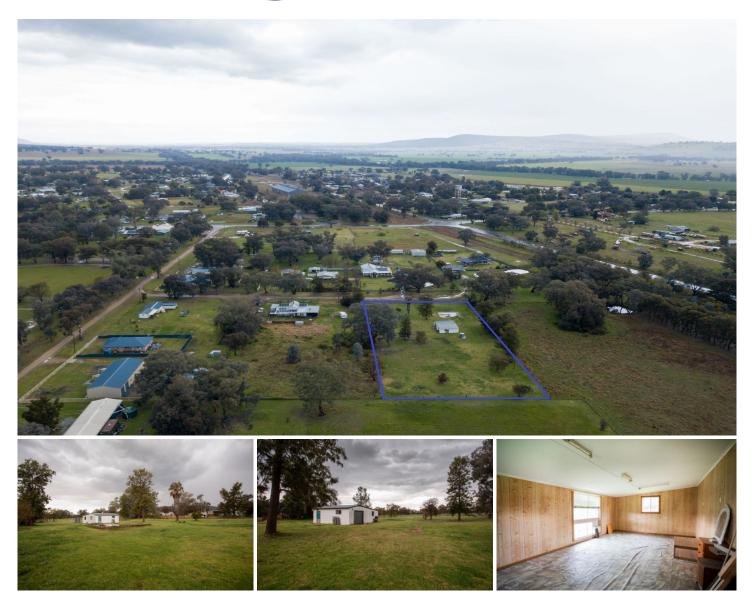

## 12 Short Street Koorawatha NSW

Flemings Cowra is pleased to present 12 Short Street, Koorawatha to the market for sale.

A 5,059m2\* parcel of land located in the village of Koorawatha just 45km\* to Young and 27km\* to Cowra.

Features Include:

- Set on a quiet no through road
- 5,059m2\*
- 400 metres\* to the local school
- 1km\* to the post office & the Koorawatha Hotel
- Electricity at the boundary
- Town water connected
- Shed measuring 8m x 10m\*

## Land Size : 5059 sqm

View

: https://www.flemingspropertyservices.com/s ale/nsw/central-west/koorawatha/residential/ land/7729912

Andrew Molloy (02) 6342 6880