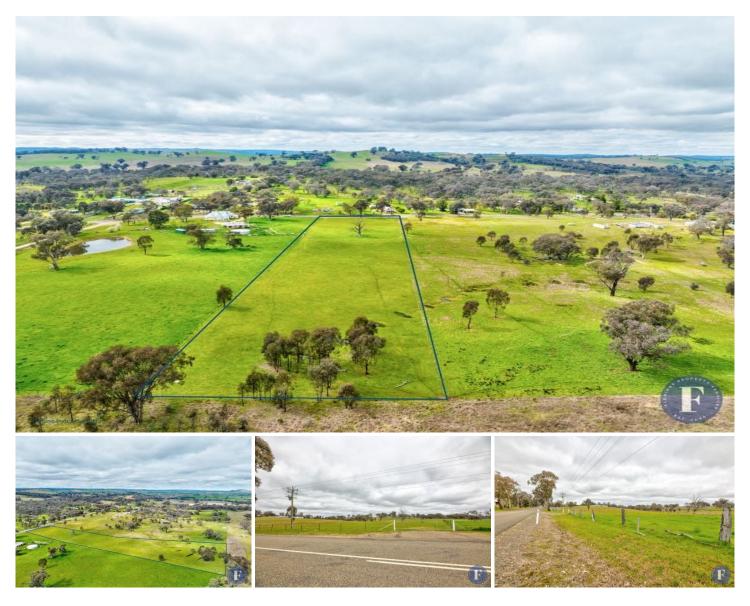

## 1/1059 Frogmore Road Frogmore NSW

Flemings Boorowa is pleased to present Lot 1, 1059 Frogmore Road, Frogmore to the market for sale.

Located 22km\* from Boorowa in the village of Frogmore is this 2.06ha\* (5.09acre) fully fenced, slightly undulating property. Lot 1 is the first block released of a five lot subdivision.

Features Include:

- 2.06ha\* (5.09acres) total land area with 65.80m\* frontage
- Fully fenced-divided into two paddocks
- Established native trees
- Power available, not connected
- Sealed road access off Frogmore Road with two gates
- Equipped bore
- Great aspect with country views