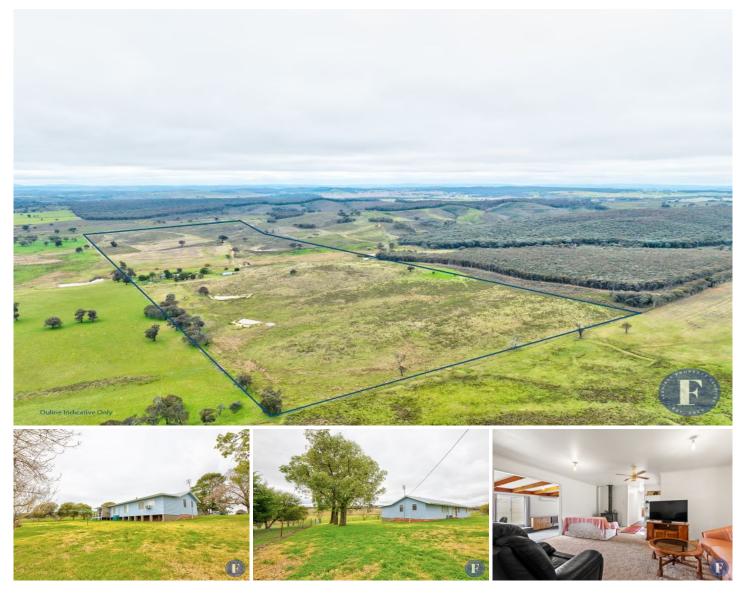

## 102 Colmena Road Rye Park NSW

Flemings Boorowa are pleased to present 'Carinya' 102 Colmena Road, Rye Park to the market for sale.

Live the relaxed, carefree lifestyle at this wonderful rural retreat set on 44.11ha\* (109acres\*) of gently rolling, lightly wooded countryside.

Features:

- Three spacious bedrooms all boasting country views from each window

- A selection of generous living areas offering space and versatility
- Slow combustion wood heating
- Mains power and phone connection
- Generous main bathroom
- Expansive laundry
- Dog kennels and yards
- Double car garage

## 3 🛤 1 🚰 3 🚘

Land Size : 109 Acres

View : https://www.flemingspropertyservices.com/s ale/nsw/riverina/rye-park/residential/rural/77 17204

Justin Fleming 02 6385 3337

Amanda Serafin 02 6385 3337