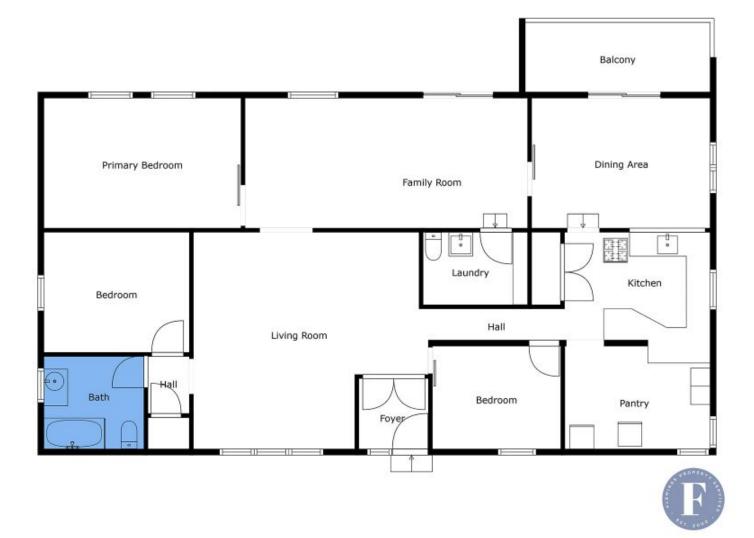

Features:

- Three spacious bedrooms all boasting country views from each window

- A selection of generous living areas offering space and versatility
- Slow combustion wood heating
- Mains power and phone connection
- Generous main bathroom
- Expansive laundry
- Dog kennels and yards
- Double car garage

## 3 🛤 1 🚰 3 🚘

Land Size : 109 Acres

View : https://www.flemingspropertyservices.com/s ale/nsw/riverina/rye-park/residential/rural/77 17204

Justin Fleming 02 6385 3337

Amanda Serafin 02 6385 3337