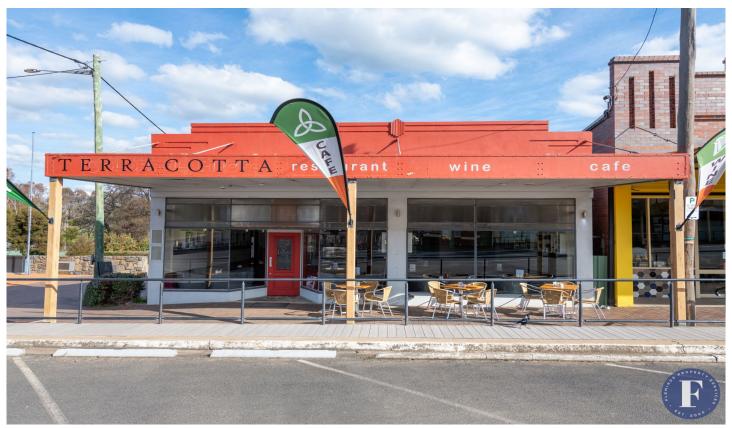

## 326 Albury Street Murrumburrah NSW

Flemings Harden, is pleased to present, The Terracotta Restaurant / Café situated at 326/328 Albury St, Murrumburrah to the market for sale. An award winning family owned business that has been operating and supporting Harden-Murrumburrah and surrounds for the past 31 years.

Many patrons are locals and travellers from surrounding areas, a business highly recognised for their renowned customer service, great food and dining experience.

Well positioned along the Burley Griffin Way a thoroughfare to Griffith, Leeton, and West Wyalong. Close to Canberra (90 minutes) Sydney (3.5hours) Wagga Wagga (90 minutes) and surrounding towns of Young, Boorowa, Cootamundra, Yass and Temora. Located on approximately 600sqm next to the Light Horse Memorial,