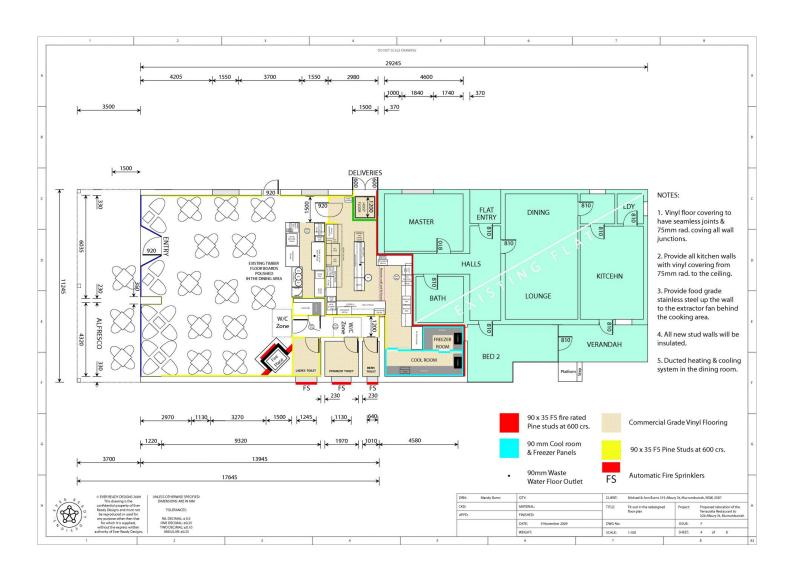

2 2 2 2

**Price** : \$890,000 **Land Size** : 600 sqm

**View**: https://www.flemingspropertyservices.com/s

ale/nsw/riverina/murrumburrah/residential/h

ouse/7716263

Richard Fleming 02 6386 4083

Rosie Fairfield-Smith 02 6386 4083