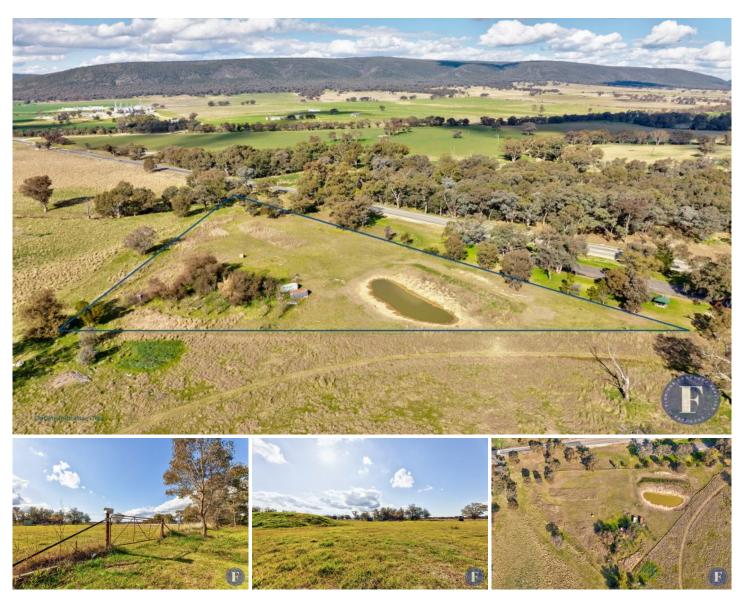

## 2605 Olympic Highway Bendick Murrell NSW

Flemings Young are pleased to present 2605 Olympic Highway, Bendick Murrell to the market for sale.

This level 1.92ha\* (4.74 acre\*) parcel of land located in the village of Bendick Murrell is ready for its new owners to build, with DA approval granted for a four bedroom dwelling. This could be the country get away you been looking for!

- Olympic Highway frontage
- Single dam
- Old world cottage in need of repair
- 26km\* to Young and 46km\* to Cowra
- DA documentation available on request

Call the team at Flemings Young today for all your enquiries!