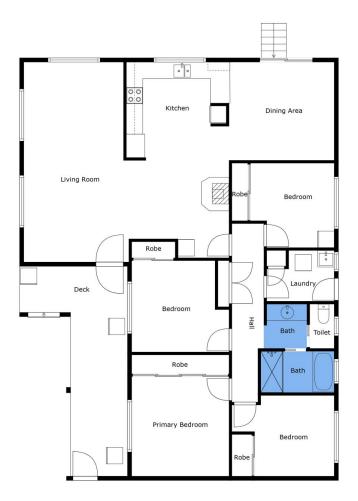

## Features include:

- 12.5 ha\* (31 acres)
- Four bedrooms
- Generous size lounge room
- Adjoining kitchen and dining area
- Reverse cycle split system air conditioner
- Wood fire
- 6m x 9m (approx) open front shed
- Located 6km\* to Wyangala Recreational Park (huge dam and water sport area) and village, whilst being 33km\* to