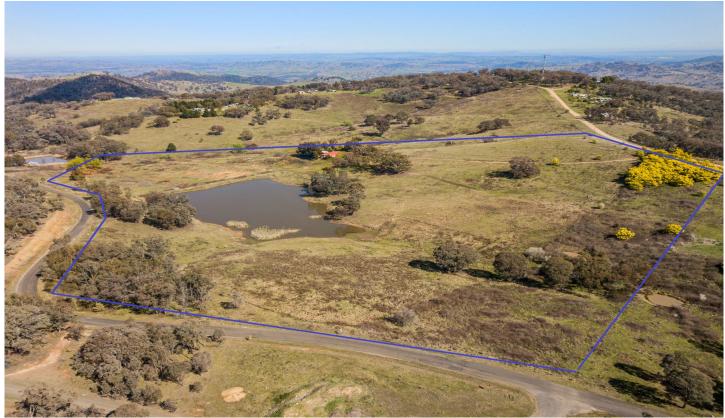

## 17 Blue Mantle Road Wyangala NSW

Fleming's Cowra are pleased to present to the market this lifestyle property, 17 Blue Mantle Road, Wyangala. Whether it be sheep, cows or horses, there is plenty of room for them all on this 12.5 ha\* (31 acres) property featuring a large dam, making it the perfect place for weekend fun.

## Features include:

- 12.5 ha\* (31 acres)
- Four bedrooms
- Generous size lounge room
- Adjoining kitchen and dining area
- Reverse cycle split system air conditioner
- Wood fire
- 6m x 9m (approx) open front shed
- Located 6km\* to Wyangala Recreational Park (huge dam and water sport area) and village, whilst being 33km\* to