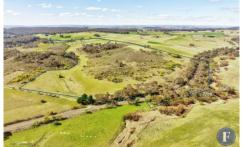

## 2359 Rugby Road Rugby NSW

Flemings Boorowa are pleased to present 2359 Rugby Road, Rugby to the market for sale.

Set on 44.50ha\* (110acres\*) in a peaceful country setting, this property has all that nature has to offer. The lucky purchaser will have the opportunity to enjoy a dream country lifestyle to live full-time or as a weekender.

## Features:

- 44.50ha\* (110acres\*) undulating hills, native pasture and bushland
- Lovely, fully furnished two bedroom home

2 📭 1 🖺 24 😭

Land Size: 110 Acres

**View**: https://www.flemingspropertyservices.com/s