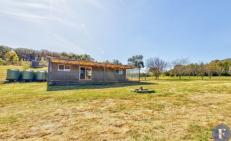

Nestled in the valley is a two bedroom home which is complete with a quality modern kitchen, open living/ dining area and external access to the veranda for picturesque views overlooking the plentiful orchard and dam.

## Features:

- 44.50ha\* (110acres\*) undulating hills, native pasture and bushland
- Lovely, fully furnished two bedroom home

2 📭 1 🖺 24 😭

Land Size: 110 Acres

**View**: https://www.flemingspropertyservices.com/s