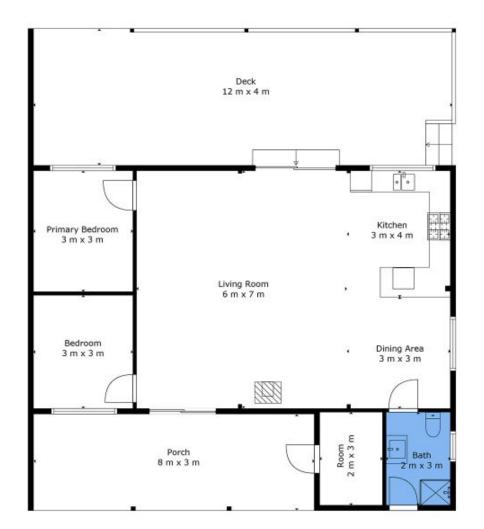

Nestled in the valley is a two bedroom home which is complete with a quality modern kitchen, open living/ dining area and external access to the veranda for picturesque views overlooking the plentiful orchard and dam.