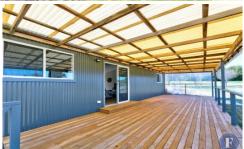

Nestled in the valley is a two bedroom home which is complete with a quality modern kitchen, open living/ dining area and external access to the veranda for picturesque views overlooking the plentiful orchard and dam.

## Features:

- 44.50ha\* (110acres\*) undulating hills, native pasture and bushland
- Lovely, fully furnished two bedroom home

2 📭 1 🖺 24 😭

Land Size: 110 Acres

**View**: https://www.flemingspropertyservices.com/s