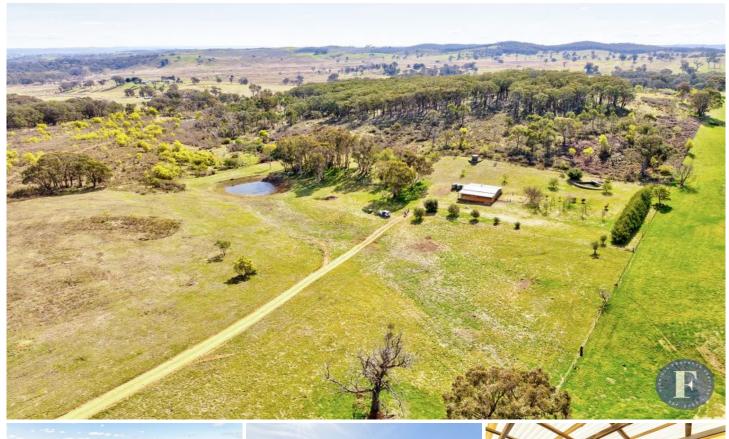

## 2359 Rugby Road Rugby NSW

Flemings Boorowa are pleased to present 2359 Rugby Road, Rugby to the market for sale.

Set on 44.50ha\* (110acres\*) in a peaceful country setting, this property has all that nature has to offer. The lucky purchaser will have the opportunity to enjoy a dream country lifestyle to live full-time or as a weekender.

Nestled in the valley is a two bedroom home which is complete with a quality modern kitchen, open living/ dining area and external access to the veranda for picturesque views overlooking the plentiful orchard and dam.

## Features:

- 44.50ha\* (110acres\*) undulating hills, native pasture and bushland
- Lovely, fully furnished two bedroom home

2 📭 1 🖺 24 😭

Land Size: 110 Acres

**View**: https://www.flemingspropertyservices.com/s