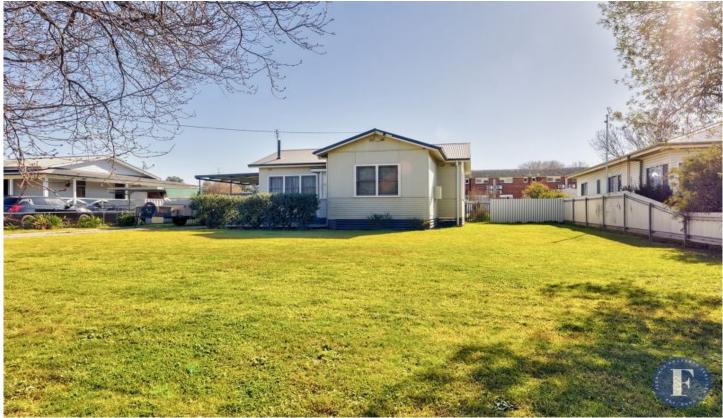

## 209 Hovell Street Cootamundra NSW

Flemings Cootamundra is pleased to present 209 Hovell Street, Cootamundra to the market for sale.

Whether you're an investor looking for an attractive rental opportunity, a family in need of more space or someone who values outdoor living, this property has it all.

## Features Include:

- Three bedrooms, one with BIR
- Large bathroom/laundry with shower and separate toilet
- Reverse-cycle air-conditioning and gas heating
- Carport adjacent
- Spacious 1,012sqm\* block
- Rearlane access
- Located 230m\* to hardware store and just 650m\* to local park
- Zoning permits subdivision & the building of multiple

3 📭 1 🖺 1 🗬

**Price** : \$ 310,000 **Land Size** : 1012 sqm

**View**: https://www.flemingspropertyservices.com/s

ale/nsw/riverina/cootamundra/residential/ho

use/7693913

Nick Ashe 02 6942 2480

Chris Ryan 02 6942 2480