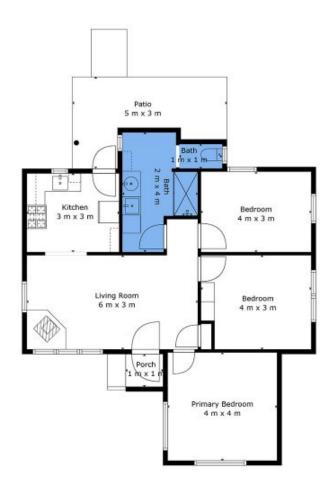

## Features Include:

- Three bedrooms, one with BIR
- Large bathroom/laundry with shower and separate toilet
- Reverse-cycle air-conditioning and gas heating
- Carport adjacent
- Spacious 1,012sqm\* block
- Rearlane access
- Located 230m\* to hardware store and just 650m\* to local park
- Zoning permits subdivision & the building of multiple

3 📭 1 🖺 1 🗬

**Price** : \$ 310,000 **Land Size** : 1012 sqm

**View**: https://www.flemingspropertyservices.com/s

ale/nsw/riverina/cootamundra/residential/ho

use/7693913

Nick Ashe 02 6942 2480

Chris Ryan 02 6942 2480