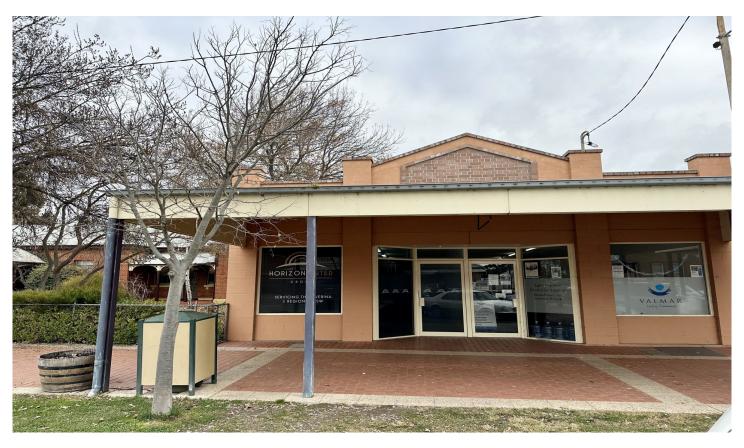

## 2/40 Marsden Street Boorowa NSW

Flemings Boorowa are pleased to present 2/40 Marsden Street to the market for lease.

This centrally located versatile space would be ideal for any business.

## Features include;

- . Large front windows ideal for display and natural light.
- . Two large partitioned offices.
- . Kitchenette and eating space.
- . Large toilet to allow for wheelchair access.
- . Outgoings payable by the tenant.

Please submit an enquiry for further information.

Price : \$275 per week Building Size : 99 sqm

View : https://www.flemingspropertyservices.co

m/lease/nsw/riverina/boorowa/commerci

al/offices/7673142

Megan Shea 02 6385 3337