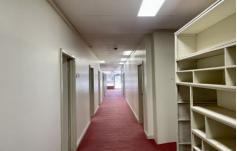

## Features include:

- 212sqm\* total area
- Light-filled reception area
- Seven individual offices + meeting room
- Kitchenette
- Bathroom + second toilet
- Shed area to the rear
- Outgoings payable by the tenant