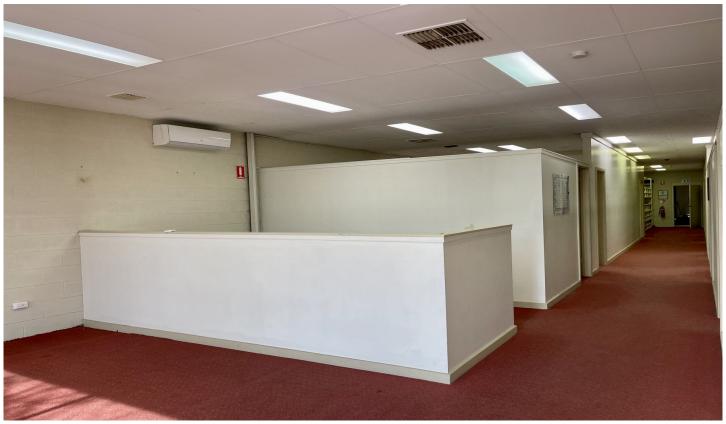

## Features include:

- 212sqm\* total area
- Light-filled reception area
- Seven individual offices + meeting room
- Kitchenette
- Bathroom + second toilet
- Shed area to the rear
- Outgoings payable by the tenant