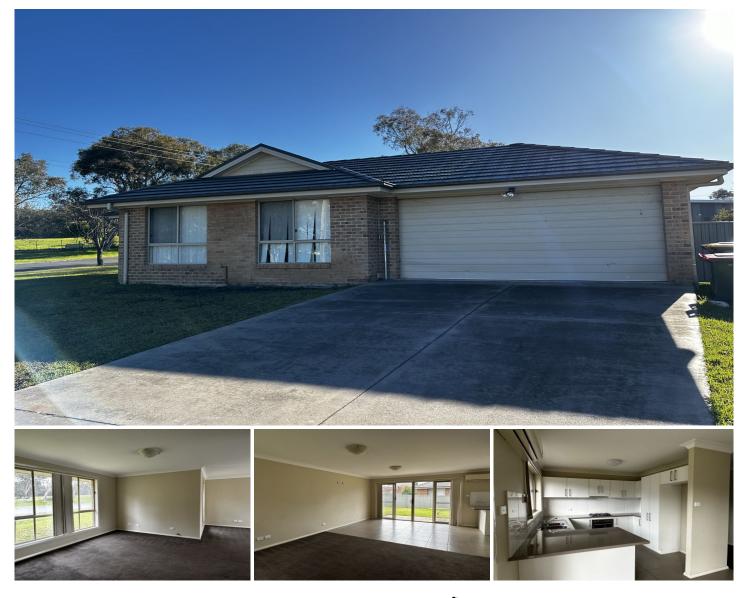

## **1 Bethany Place Cootamundra NSW**

Flemings Cootamundra are pleased to present 1 Bethany Place to the market for lease.

Located 1.6km\* from Cootamundra's main street, 1km\* from the closest school and just 350m\* of Cootamundra's golf course.

## Features include:

- Open kitchen, living and dining area
- Three bedrooms all with built in wardrobes
- Master bedroom with ensuite attached
- Maintainable backyard with rain water tank
- Double bay car garage