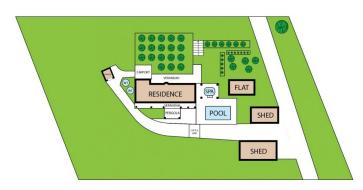

## 91 Warralong Road Cootamundra NSW

Flemings Cootamundra is pleased to present 91 Warralong Road, Cootamundra to the market for sale.

Boasting magnificent views of the entire town of Cootamundra and situated on 20 acres within the town limits, this absolute rarity is ready for you to inspect.

## Features Include:

- 20 acres\* total land area
- Four bedroom, three with built-ins
- Two bathrooms
- Two separate living areas
- Fully renovated kitchen

4 🕮 2 📛 3 🖨

Land Size: 20 Acres

**View**: https://www.flemingspropertyservices.com/s