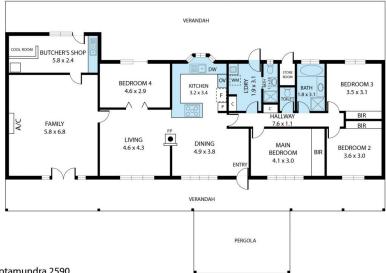

## Features Include:

- 20 acres\* total land area
- Four bedroom, three with built-ins
- Two bathrooms
- Two separate living areas
- Fully renovated kitchen

4 🕮 2 📛 3 🖨

Land Size: 20 Acres

**View**: https://www.flemingspropertyservices.com/s

ale/nsw/riverina/cootamundra/residential/ho

use/7635823

Nick Ashe 02 6942 2480

Chris Ryan 02 6942 2480

91 Warralong Road, Cootamundra 2590
TOTAL APPROX. FLOOR AREA 189 SQ.M
Whilst every attempt has been made to ensure the accuracy of the floor plan contained here, measurements of doors, windows, rooms and any other litems are approximate and no responsibility is taken for any error, omission, or misstatement. This plan is for illustrative purposes only and should be used as such by any prospective purchaser.