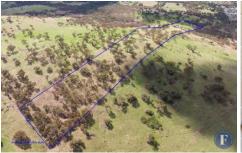

## 91 Warralong Road Cootamundra NSW

Flemings Cootamundra is pleased to present 91 Warralong Road, Cootamundra to the market for sale.

Boasting magnificent views of the entire town of Cootamundra and situated on 20 acres within the town limits, this absolute rarity is ready for you to inspect.

## Features Include:

- 20 acres\* total land area
- Four bedroom, three with built-ins
- Two bathrooms
- Two separate living areas
- Fully renovated kitchen

4 🕮 2 📛 3 🖨

Land Size: 20 Acres

**View**: https://www.flemingspropertyservices.com/s