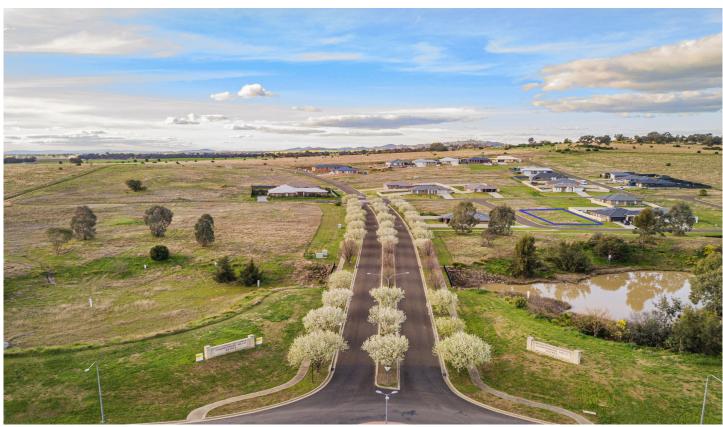

## 2 Harvest Circuit Cowra NSW

Flemings Cowra are please to present 2 Harvest Circuit, Cowra to the market.

Situated in the growing Chardonnay Estate

- 616m2
- Double street frontage has the possibility of dual occupancy, (subject to Council approval) or house placement choice
- Electricity, town water, Sewerage, NBN connected
- Fully sealed roads

Overlooking a man-made water feature, this gently sloping corner block is an ideal site for a new Cowra home

Land Size: 616 sqm

View : https://www.flemingspropertyservices.com/s

ale/nsw/central-west/cowra/residential/land/