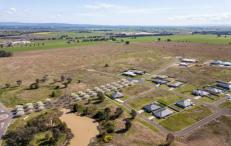

## 2 Harvest Circuit Cowra NSW

Flemings Cowra are please to present 2 Harvest Circuit, Cowra to the market.

Situated in the growing Chardonnay Estate

- 616m2
- Double street frontage has the possibility of dual occupancy, (subject to Council approval) or house placement choice
- Electricity, town water, Sewerage, NBN connected
- Fully sealed roads

Overlooking a man-made water feature, this gently sloping corner block is an ideal site for a new Cowra home

Land Size: 616 sqm

View : https://www.flemingspropertyservices.com/s

ale/nsw/central-west/cowra/residential/land/