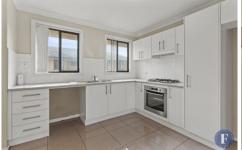

## Features Include:

- Open plan living/kitchen/dining
- Built-in wardrobe for storage
- Private balcony and courtyard
- Single car garage with electric roller door
- 600\*m to CBD & 600m\* to local park
- Rent potential \$220pw