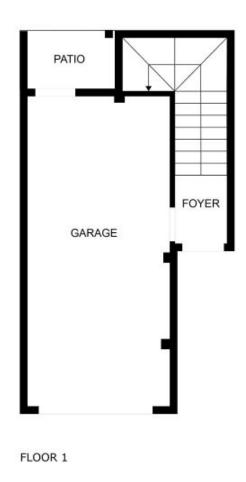

## Features Include:

- Open plan living/kitchen/dining
- Built-in wardrobe for storage
- Private balcony and courtyard
- Single car garage with electric roller door
- 600\*m to CBD & 600m\* to local park
- Rent potential \$220pw