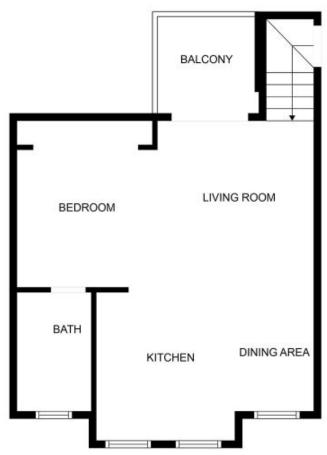

## Features Include:

- Open plan living/kitchen/dining
- Built-in wardrobe for storage
- Private balcony and courtyard
- Single car garage with electric roller door
- 600\*m to CBD & 600m\* to local park
- Rent potential \$220pw

use/7615747

Nick Ashe 02 6942 2480

Chris Ryan 02 6942 2480

FLOOR 2