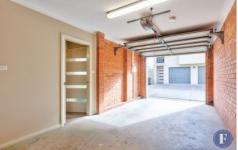

## Features Include:

- Open plan living/kitchen/dining
- Built-in wardrobe for storage
- Private balcony and courtyard
- Single car garage with electric roller door
- 600\*m to CBD & 600m\* to local park
- Rent potential \$220pw