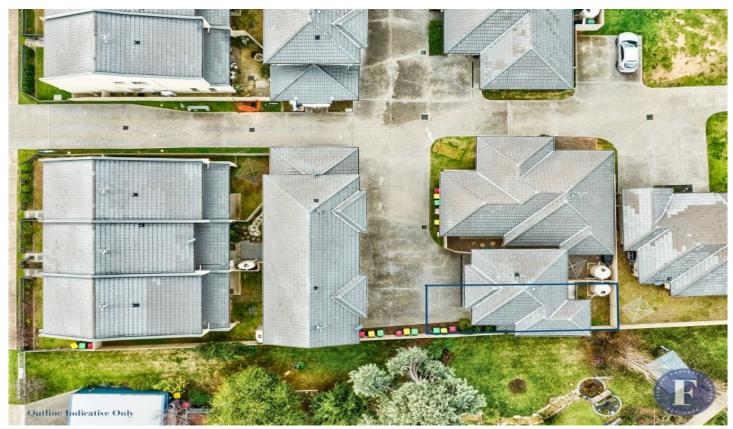

## 13/322 Parker Street Cootamundra NSW

Cootamundra Flemings is pleased to present 13/322 Parker Street, Cootamundra to the market for sale.

This modern studio unit, situated in a highly sought-after central location, perfect for those seeking a contemporary and convenient living experience.

## Features Include:

- Open plan living/kitchen/dining
- Built-in wardrobe for storage
- Private balcony and courtyard
- Single car garage with electric roller door
- 600\*m to CBD & 600m\* to local park
- Rent potential \$220pw