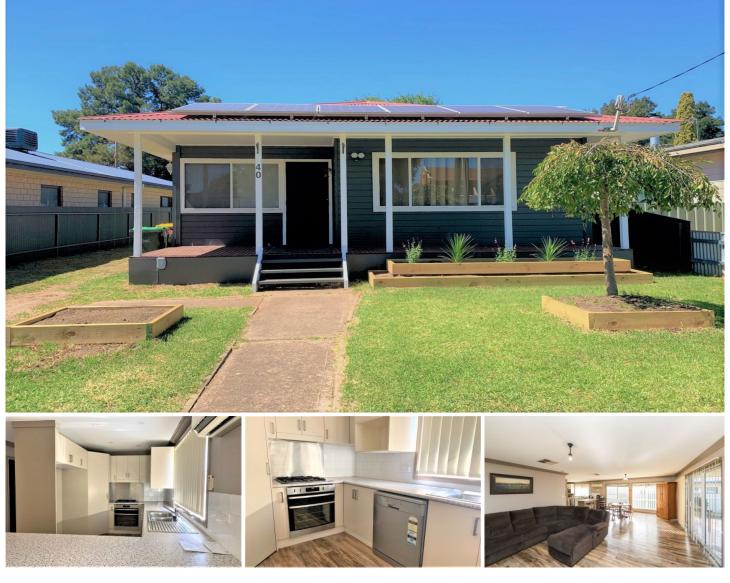

#### 40 Sutton Street Cootamundra NSW

Flemings Cootamundra are pleased to present 40 Sutton Street to the market for lease. 40 Sutton Street is a three-bedroom family home, conveniently located right in the centre of Cootamundra.

This quality home is positioned on a level 626sqm, north-facing block bathed in natural light.

#### Features include:

- Three large bedrooms all with built in wardrobes
- Main bathroom and ensuite in master bedroom
- Large, open-plan kitchen/living/dining
- Reverse cycle heating/cooling + ducted evaporative cooling
- Gas stove and hot water
- Solar panels
- Fully fenced and well maintained yard