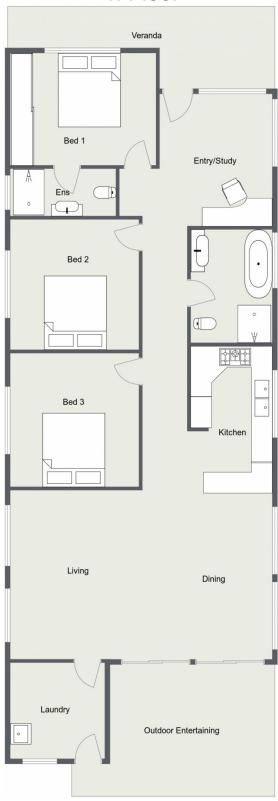

## 40 Sutton Street, Cootamundra 1. Floor

#### Features include:

- Three large bedrooms all with built in wardrobes
- Main bathroom and ensuite in master bedroom
- Large, open-plan kitchen/living/dining
- Reverse cycle heating/cooling + ducted evaporative cooling
- Gas stove and hot water
- Solar panels
- Fully fenced and well maintained yard