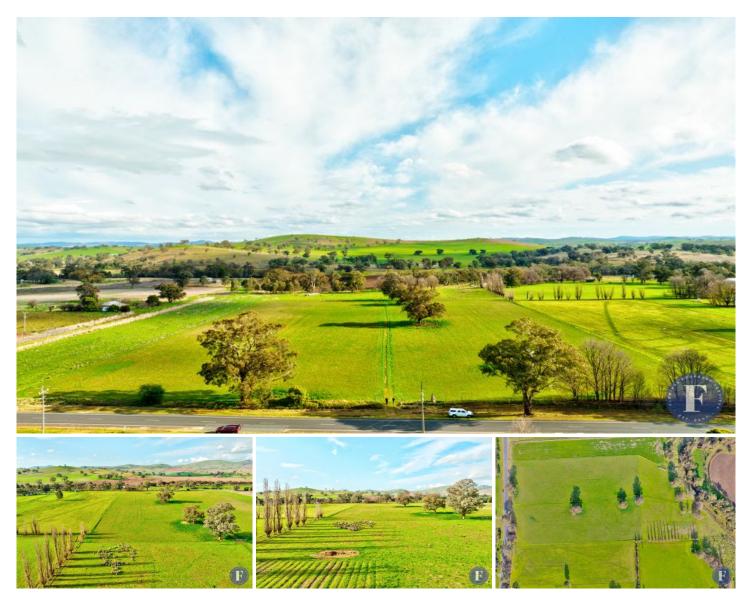

## 1593 Muttama Road Muttama NSW

Flemings Cootamundra is pleased to offer 1593 Muttama Road, Muttama to the market for sale.

An immaculate rural block of approximately 6.7 hectares\* (16.5 acres\*) located in the quiet village of Muttama. This block is regular shaped, level and has easy vehicle access off Muttama Road. The property has excellent water, including a well and 175m\* of frontage to Muttama Creek. This property consists of productive and arable creek flats for cropping or grazing.

## Features include:

- Sub-division potential with 1,500sqm minimum lot size\*\*
- Total land area of approximately 16.5 acres\*
- Power running past front of property
- 175m\* frontage to Muttama Creek
- Productive and arable creek flats