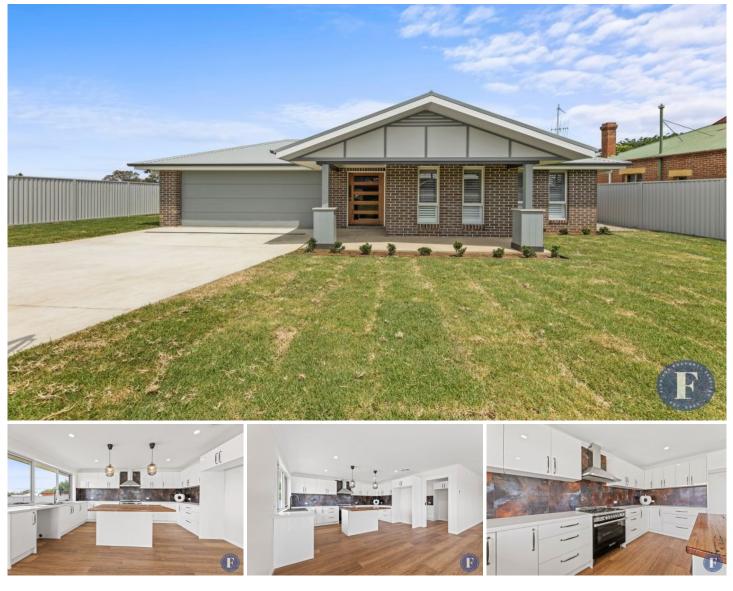

## Lot 6/91 Farm Street Boorowa NSW

Flemings Boorowa is pleased to present Lot 6/ 91 Farm Street, Boorowa to the market for sale.

This fully-equipped, four bedroom brick home has been thoughtfully designed with functional modern living in mind. Set for completion late 2023, this spacious home will be constructed on a large 2000sqm\* block and will have the added benefit of rear lane access.

Features:

- Level 2000sqm\* block with rear lane access
- Four spacious bedrooms all with BIR
- The master bedroom is fully self-contained with luxury walk-in robe and ensuite
- Seperate bathroom with shower and bath tub, plus an additional powder room

## 4 🛤 2 🚔 2 🚔

Building Size : 255 sqm Land Size

: 2000 sqm

house/7604913

View : https://www.flemingspropertyservices.co m/sale/nsw/riverina/boorowa/residential/

**Amanda Serafin** 02 6385 3337

**Justin Fleming** 02 6385 3337