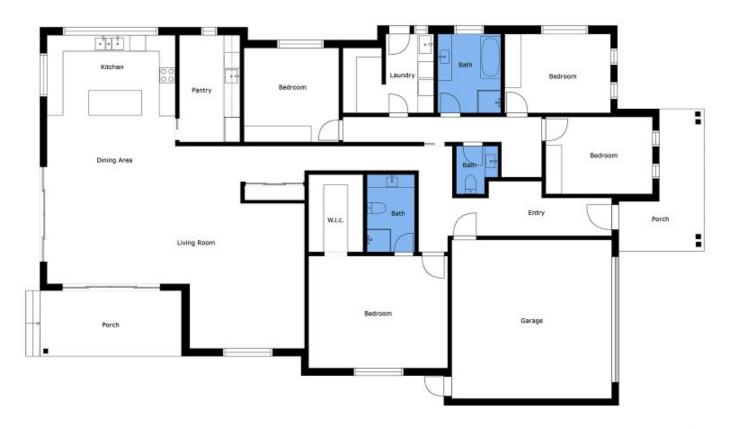

## Lot 6/91 Farm Street Boorowa NSW

Flemings Boorowa is pleased to present Lot 6/ 91 Farm Street, Boorowa to the market for sale.

This fully-equipped, four bedroom brick home has been thoughtfully designed with functional modern living in mind. Set for completion late 2023, this spacious home will be constructed on a large 2000sqm\* block and will have the added benefit of rear lane access.

Features:

- Level 2000sqm\* block with rear lane access
- Four spacious bedrooms all with BIR
- The master bedroom is fully self-contained with luxury walk-in robe and ensuite
- Seperate bathroom with shower and bath tub, plus an additional powder room

## 4 🛤 2 🚔 2 🚔

Building Size : 255 sqm Land Size

: 2000 sqm

house/7604913

View : https://www.flemingspropertyservices.co m/sale/nsw/riverina/boorowa/residential/

**Amanda Serafin** 02 6385 3337

**Justin Fleming** 02 6385 3337