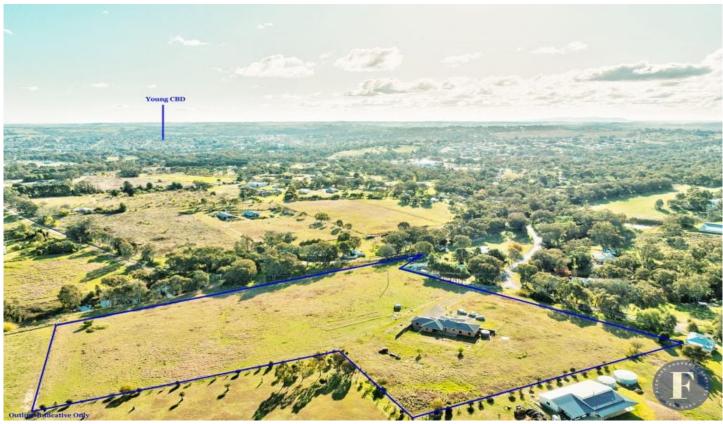

## 68 Victoria Gully Road Young NSW

Flemings Young is pleased to present 68 Victoria Gully Road, Young to the market for sale.

This impressive home boasts an expansive layout comprising five spacious bedrooms and two bathrooms. Constructed with durable brick veneer, this home is perfectly suited to accommodate even the largest of families. This residence offers plenty of living spaces both indoors and outdoors, including a sprawling 3.67-hectare\* (9.06-acre) block of land, providing ample room to relish in the idyllic country lifestyle.