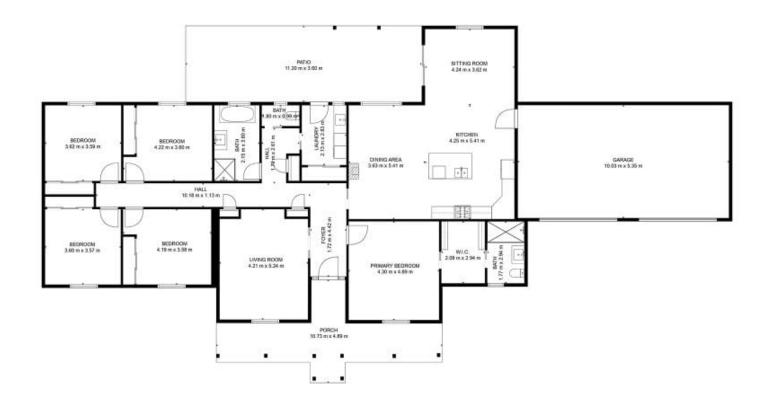

## Featuring:

- Master bedroom with walk in robe and ensuite featuring a duel shower
- Four oversized bedrooms, all with built in robes
- Formal lounge room

5 📭 2 🚔 2 😭

Price : NOW \$929,000

Land Size : 3.67 ha View : https://w

: https://www.flemingspropertyservices.com/s ale/nsw/capital-monaro-snowy/young/reside

ntial/acreagesemirural/7601761

Stuart Norton (02) 6382 3883

Mat Mcknight 02 6382 3883

GROSS INTERNAL AREA.
FLOOR 1: 220 m2, EXCLUDED AREAS:
GARAGE: 54 m2, PATIC: 41 m2
PORCH: 25 m2
TOTAL: 220 m2