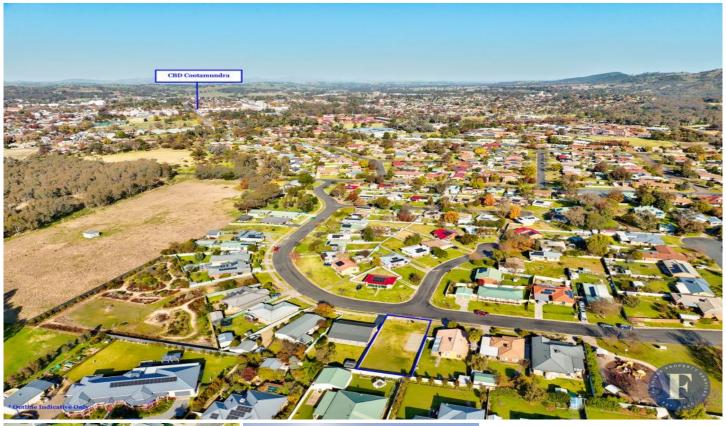

## 30 Pinkstone Avenue Cootamundra NSW

Flemings Cootamundra is pleased to present 30 Pinkstone Avenue, Cootamundra to the market for sale.

This beautiful parcel of land comes equipped with DA approved dwelling plans for not only a three bedroom, one bathroom home but also a one bedroom, one bathroom granny flat and a double garage.

## Features include:

- Flat, cleared 617sqm\* block
- Power & town water/sewerage available
- Established trees
- 550m\* to local park, 1.2km\* to local Hospital and just 2km\* to CBD
- Rent potential of completed build \$550pw