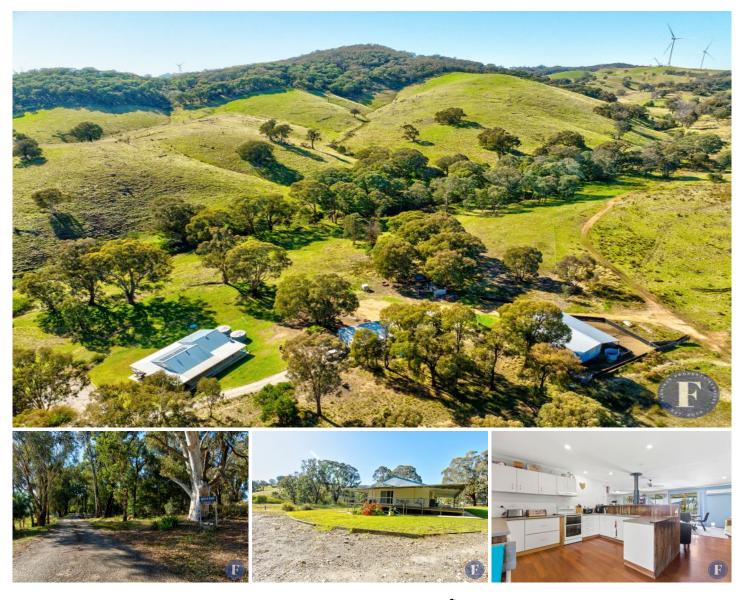

## 288 Cemetery Drive Rye Park NSW

Flemings Boorowa are pleased to present 'Hilltop' 288 Cemetery Drive, Rye Park to the market for sale. Located 1.5km\* from the village of Rye Park, this picturesque property comprises 182.10ha\* (450 acres\*). The meandering tree lined driveway leads you to a scenic bushland setting where you find a lovely four bedroom family home nestled among the hills. With granite soil and native pastures, this property provides the ideal environment for livestock grazing.

Features:

- 182ha\* (450 acres\*) total land area
- Four bedrooms, all with BIR
- Open plan kitchen/dining with adjacent lounge

- Slow combustion wood heating and two reverse- cycle airconditioners