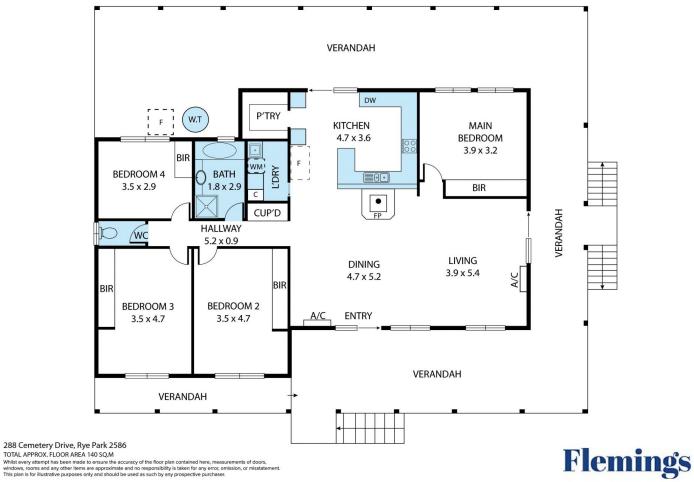

Features:

- 182ha\* (450 acres\*) total land area
- Four bedrooms, all with BIR
- Open plan kitchen/dining with adjacent lounge

- Slow combustion wood heating and two reverse- cycle airconditioners