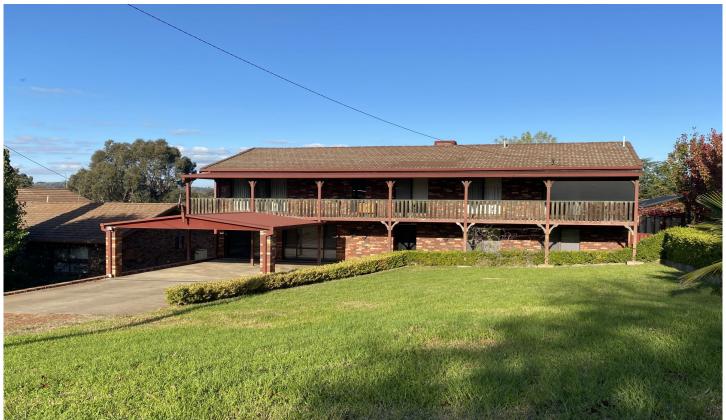

## 11 Donaldson Street Cootamundra NSW

Flemings Cootamundra are pleased to present 1 Donaldson Street to the market for lease.

Located 1.2km from Cootamundra's main street and 1.1km from the closest school, this property would be well suited for a large family.

This two-storey property comprises of six bedrooms, two bathrooms with an additional ensuite attached to the master bedroom.

Other tasteful features include:

- Expansive backyard with large shed
- Wood fire heating in the lower portion of the property
- Ducted heating and cooling in upstairs living
- Ample storage space through out the home
- Double bay garage