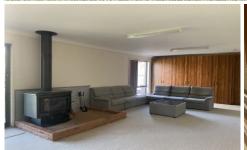

This two-storey property comprises of six bedrooms, two bathrooms with an additional ensuite attached to the master bedroom.

Other tasteful features include:

- Expansive backyard with large shed
- Wood fire heating in the lower portion of the property
- Ducted heating and cooling in upstairs living
- Ample storage space through out the home
- Double bay garage