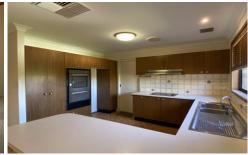

This two-storey property comprises of six bedrooms, two bathrooms with an additional ensuite attached to the master bedroom.

Other tasteful features include:

- Expansive backyard with large shed
- Wood fire heating in the lower portion of the property
- Ducted heating and cooling in upstairs living
- Ample storage space through out the home
- Double bay garage