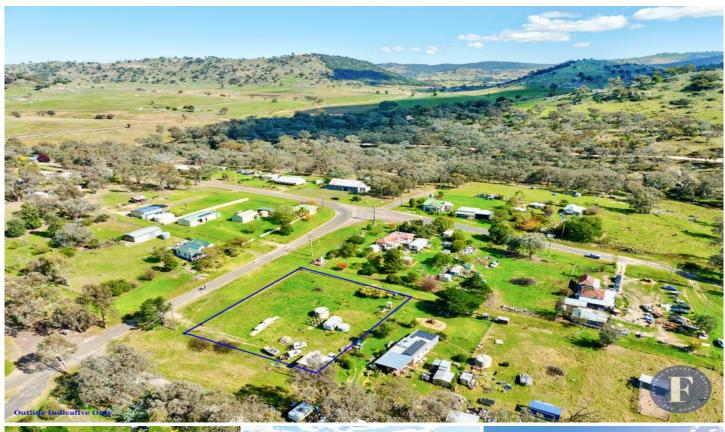

## 18-20 Albert Street Reids Flat NSW

Flemings Boorowa are pleased to present 18-20 Albert Street, Reids Flat to the market for sale. Located in the quaint and historical village of Reids Flat is this neat 2000sqm block with potential to build your dream home, weekender or airbnb. Reids Flat is located on the Lachlan River and only 40km from Wyangala dam which is popular for water sports and recreational activities.

## Featuring:

- Level 2000sqm\* block
- Power available
- Two large water tanks
- Old shed for storage
- RU5 Village zoning
- 42km\* to Boorowa, 40km\* to Wyangala dam, 344km\* to Sydney

Land Size: 2000 sqm