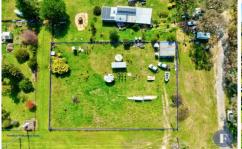

## 18-20 Albert Street Reids Flat NSW

Flemings Boorowa are pleased to present 18-20 Albert Street, Reids Flat to the market for sale. Located in the quaint and historical village of Reids Flat is this neat 2000sqm block with potential to build your dream home, weekender or airbnb. Reids Flat is located on the Lachlan River and only 40km from Wyangala dam which is popular for water sports and recreational activities.

## Featuring:

- Level 2000sqm\* block
- Power available
- Two large water tanks
- Old shed for storage
- RU5 Village zoning
- 42km\* to Boorowa, 40km\* to Wyangala dam, 344km\* to Sydney

Land Size: 2000 sqm