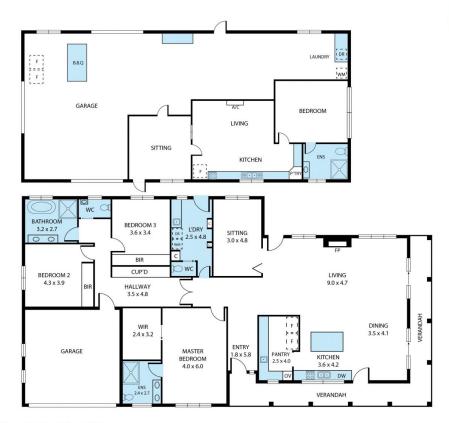

86 Boundary Road, Young 2594 TOTAL APPROX. FLOOR AREA 269 SQ.M Whilst every attempt has been made to ensure the accuracy of the floor plan contained here, measurements of doors, windows, rooms and any other tlems are approximate and no responsibility is taken for any error, omission, or misstatement. This plan is for illustrative purposes only and should be used as such by any prospective purchaser.