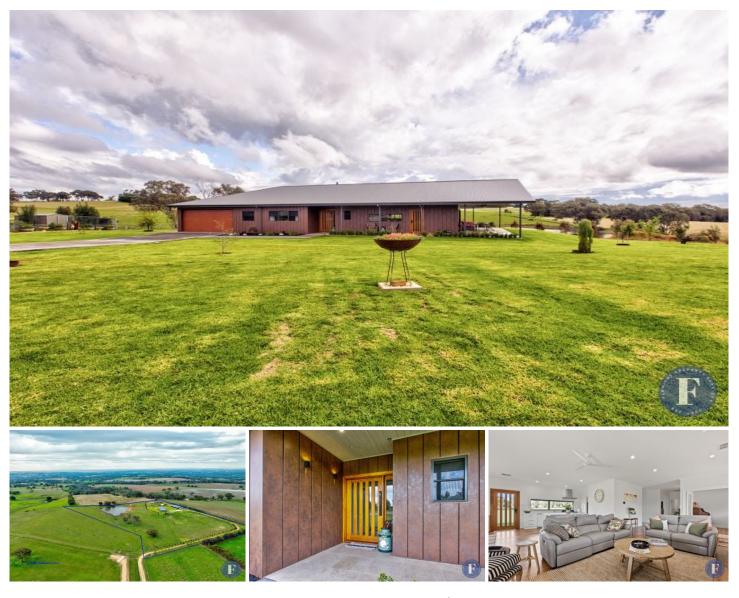

## 96 Boundary Road Young NSW

Flemings Young is pleased to present 96 Boundary Road, Young to the market for sale.

This sensationally designed property is in the perfect setting for peaceful easy living, add the fact that this showcase home is also immaculately presented with an abundance of extras, you will be blown away with what 96 Boundary Road has to offer.

## Featuring:

- Spacious free flowing open plan living areas
- Sunlit quality kitchen with exceptional butlers pantry
- Master bedroom with huge WIR and Ensuite
- Two bedrooms with built in robes
- Separate lounge room or fourth bedroom

- Laundry with an abundance of storage and additional toilet

## 3 🛤 2 🚔 6 🚘

Land Size : 6.6 ha

View

: https://www.flemingspropertyservices.com/s ale/nsw/capital-monaro-snowy/young/reside ntial/acreagesemirural/7549295

Stuart Norton (02) 6382 3883

 $\phi$ \* \* \* \* \* • • • • • • . • SHED SHED AR 1125 Flemings