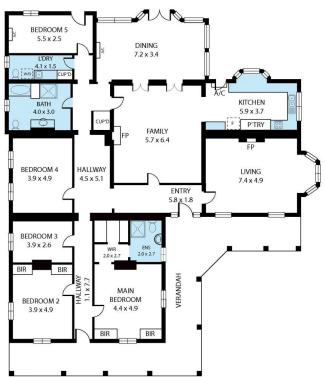

**Nick Ashe** 02 6942 2480

Chris Ryan 02 6942 2480

150 Back Brawlin Road, Cootamundra 2590 TOTAL APPROX, FLOOR AREA 297 SQ.M Whilst every attempt has been made to ansure the accuracy of the floor plan contained here, measurements of doors, windows, rooms and any other tensors are approximate and no responsibility is taken for any error, omission, or misstatement. This plan is for illustrative purposes only and should be used as such by any prospective purchase.