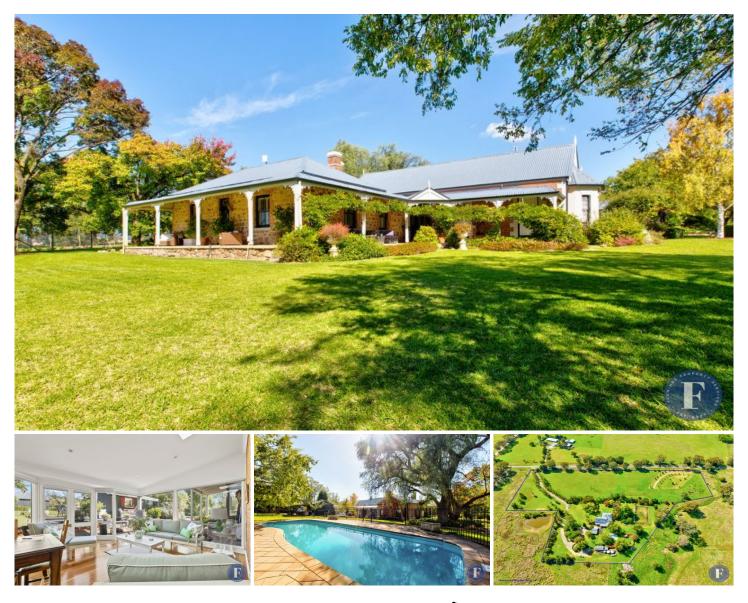

## 150 Back Brawlin Road Cootamundra NSW

Flemings Cootamundra in conjunction with Nutrien Harcourts, are pleased to present "Waratah" 150 Back Brawlin Road, Cootamundra to the market for sale.

Nestled on a sprawling 10-acre\* estate, this magnificent property constructed from brick and granite boasts a timeless elegance that will leave you breathless. This stunning residence has been meticulously maintained to offer modern luxury whilst retaining its historical charm.

## Features Include:

- Five bedrooms, main with walk-in-robe and ensuite
- Formal lounge room with marble fireplace
- Sunlit, country-style kitchen opening to a large family room with gas log fire
- Reverse cycle air conditioning and ducted heating & cooling for year round comfort

## 5 🛤 2 🚔 5 🚘

View

| Price     | : \$ 1,750,000 |
|-----------|----------------|
| Land Size | : 4.73 ha      |

- : https://www.flemingspropertyservices.com/s ale/nsw/riverina/cootamundra/residential/lan d/7548819