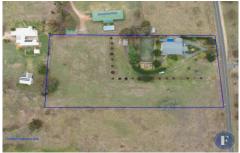

Cooranga, 200 Back Creek Road, Young 2594

TOTAL APPROX, FLOOR AREA 302 SQ.M

Whilst every attempt has been made to ensure the accuracy of the floor plan contained here, measurements of doors, windows, rooms and any other tiens are approximate and no responsibility is taken for any error, omission, or misstate This plan is for illustrative purposes only and should be used as such by any prospective purchaser.