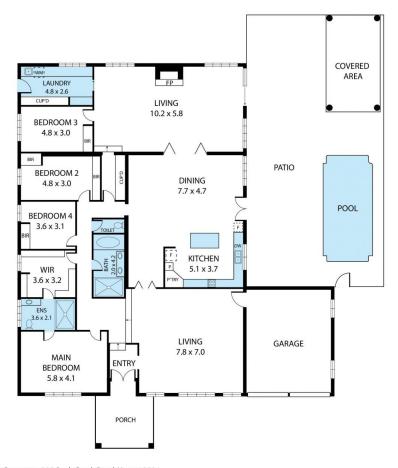

## 200 Back Creek Road Young NSW

Flemings Young is pleased to present 200 Back Creek Road, Young to the market for sale.

This grand four bedroom executive home is sure to accomodate the large family who are looking for a comfortable lifestyle with plenty of space. Offering multiple living areas, swimming pool, tennis court on two hectares of land and under 4km's\* to Young's Post Office, 200 Back Creek Road will be sure to have plenty of admirers!

## Featuring:

- Master bedroom with ensuite and a huge walk in robe
- Three bedrooms all with built in robes
- Lounge, dining, family and rumpus/games rooms
- A bright modern kitchen with ample storage and bench space
- Ducted reverse cycle heating and cooling, in-ground floor