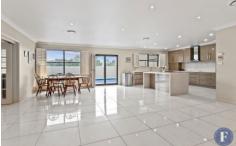

## Featuring:

- Master bedroom with ensuite and a huge walk in robe
- Three bedrooms all with built in robes
- Lounge, dining, family and rumpus/games rooms
- A bright modern kitchen with ample storage and bench space
- Ducted reverse cycle heating and cooling, in-ground floor