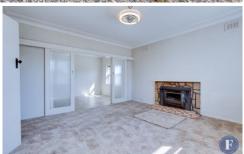

## Features include:

- Three large bedrooms with stand alone cupboards, main with window mounted air-conditioner
- Period kitchen with original wood burning stove
- Bathroom with bathtub and separate shower
- Two toilets
- Lounge room with slow combustion wood fire and window mounted air-conditioner
- West facing sleep out and sunroom
- 1820 square meter block with side road access
- Manicured gardens