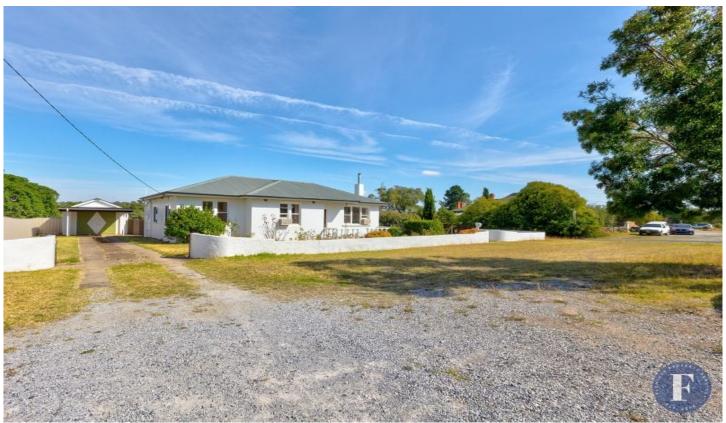

## 9 Woolrych Street Harden NSW

Flemings Harden is pleased to present 9 Woolrych Street, Harden to the market for sale. A well constructed double brick home on a level and fully-fenced 1820sqm\* corner block with side road access and great views over the silos in Murrumburrah.

## Features include:

- Three large bedrooms with stand alone cupboards, main with window mounted air-conditioner
- Period kitchen with original wood burning stove
- Bathroom with bathtub and separate shower
- Two toilets
- Lounge room with slow combustion wood fire and window mounted air-conditioner
- West facing sleep out and sunroom
- 1820 square meter block with side road access
- Manicured gardens