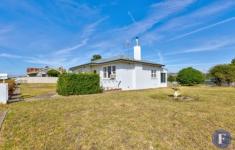

## 9 Woolrych Street Harden NSW

Flemings Harden is pleased to present 9 Woolrych Street, Harden to the market for sale. A well constructed double brick home on a level and fully-fenced 1820sqm\* corner block with side road access and great views over the silos in Murrumburrah.

## Features include:

- Three large bedrooms with stand alone cupboards, main with window mounted air-conditioner
- Period kitchen with original wood burning stove
- Bathroom with bathtub and separate shower
- Two toilets
- Lounge room with slow combustion wood fire and window mounted air-conditioner
- West facing sleep out and sunroom
- 1820 square meter block with side road access
- Manicured gardens