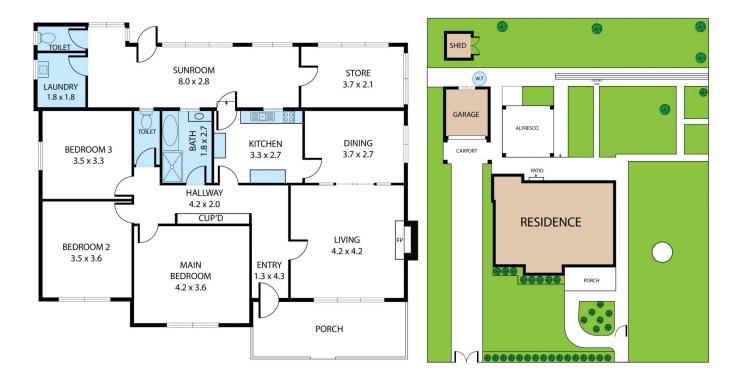

## 9 Woolrych Street Harden NSW

Flemings Harden is pleased to present 9 Woolrych Street, Harden to the market for sale. A well constructed double brick home on a level and fully-fenced 1820sqm\* corner block with side road access and great views over the silos in Murrumburrah.

## Features include:

- Three large bedrooms with stand alone cupboards, main with window mounted air-conditioner
- Period kitchen with original wood burning stove
- Bathroom with bathtub and separate shower
- Two toilets
- Lounge room with slow combustion wood fire and window mounted air-conditioner
- West facing sleep out and sunroom
- 1820 square meter block with side road access
- Manicured gardens