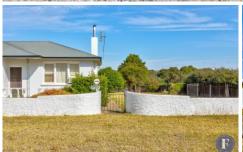

## 9 Woolrych Street Harden NSW

Flemings Harden is pleased to present 9 Woolrych Street, Harden to the market for sale. A well constructed double brick home on a level and fully-fenced 1820sqm\* corner block with side road access and great views over the silos in Murrumburrah.

## Features include:

- Three large bedrooms with stand alone cupboards, main with window mounted air-conditioner
- Period kitchen with original wood burning stove
- Bathroom with bathtub and separate shower
- Two toilets
- Lounge room with slow combustion wood fire and window mounted air-conditioner
- West facing sleep out and sunroom
- 1820 square meter block with side road access
- Manicured gardens