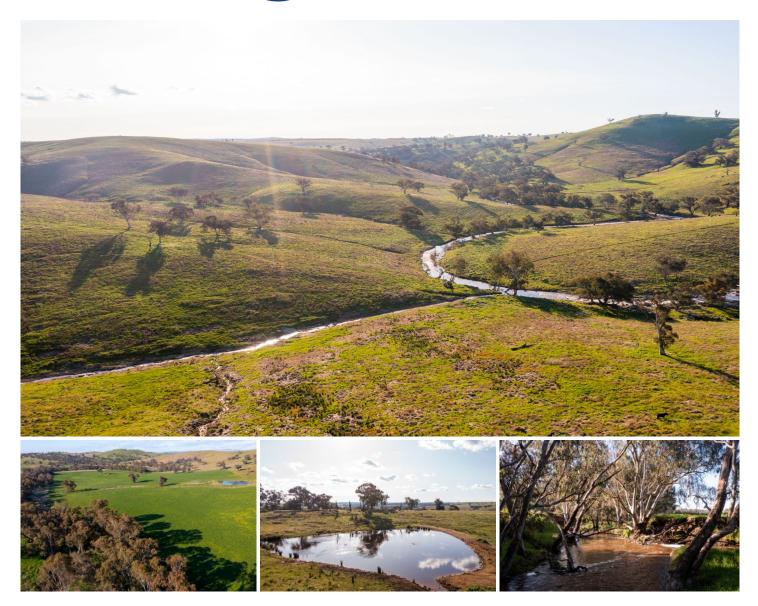

- Productive land - consisting of 607ha (1500ac) of granite and basalt country with scattered timber.

- Water a feature - Narrallen Creek frontage, seven dams, and two spring fed gullies.

- Undulating topography - 30% arable with pasture improved paddocks, creek flats for lucerne production, super history and open grazing paddocks with good body of clover

- Excellent fencing Eight paddocks
- Convenient Location 26km north of Boorowa

- Comprehensive Information Memorandum available on request