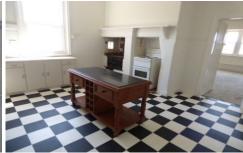

## Features include:

- Three spacious bedrooms
- Old world home
- Study/Fourth bedroom
- Neat kitchen with walk in pantry
- Wood fire in lounge room
- Laundry/second toilet
- Established trees and gardens
- Bathroom, shower over bath
- Pets considered upon application