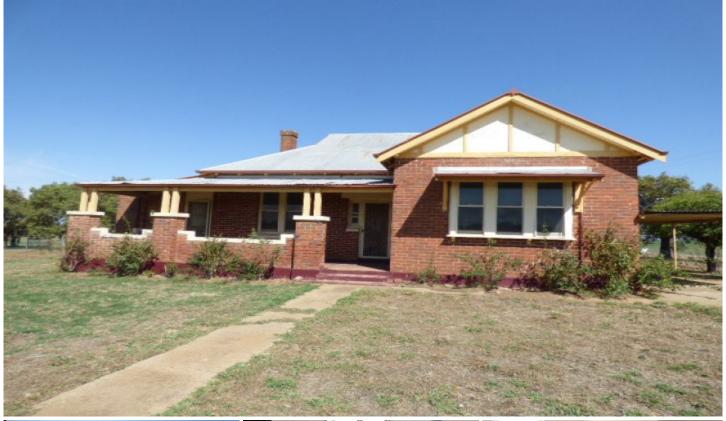

## 2104 Back Creek Road Kingsvale NSW

Flemings Harden is pleased to present 2104 Back Creek Road, Kingsvale, to the market for rent. This property is a charming old cottage set on a working farm, with 3 spacious bedrooms, bathroom with bathtub, spacious kitchen and lounge with wood fire.

## Features include:

- Three spacious bedrooms
- Old world home
- Study/Fourth bedroom
- Neat kitchen with walk in pantry
- Wood fire in lounge room
- Laundry/second toilet
- Established trees and gardens
- Bathroom, shower over bath
- Pets considered upon application