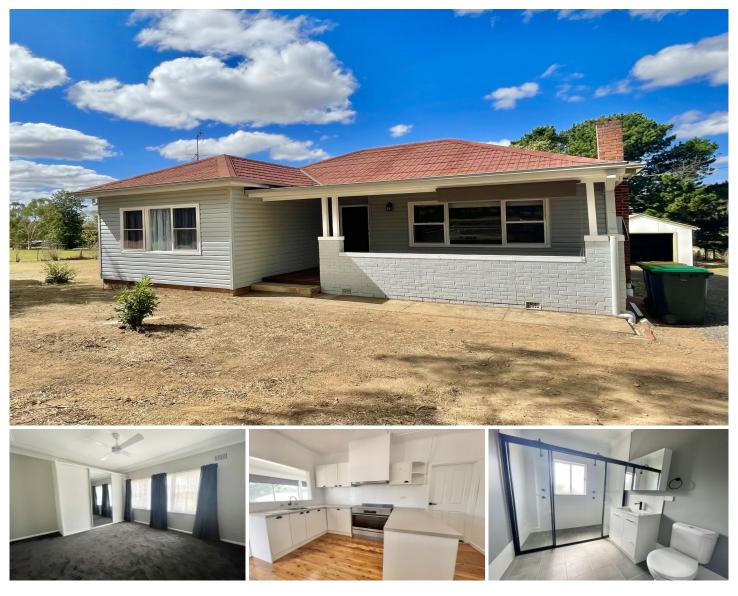

## 1360 Kingsvale Road Young NSW

This charming Three-bedroom home on 2.9 acres of land is the perfect place for you!

The home boasts three bedrooms, split system air conditioning and a spacious sunroom with stunning views of the surrounding landscape. The property also includes a single garage, double bay shed, horse yards and tank water servicing toilets and outdoor taps.

Located just a short drive from the Main Street, this rental offers the best of both worlds. Don't miss out on this fantastic opportunity to experience the peace and tranquility of living on 2.9 acres of beautiful land.