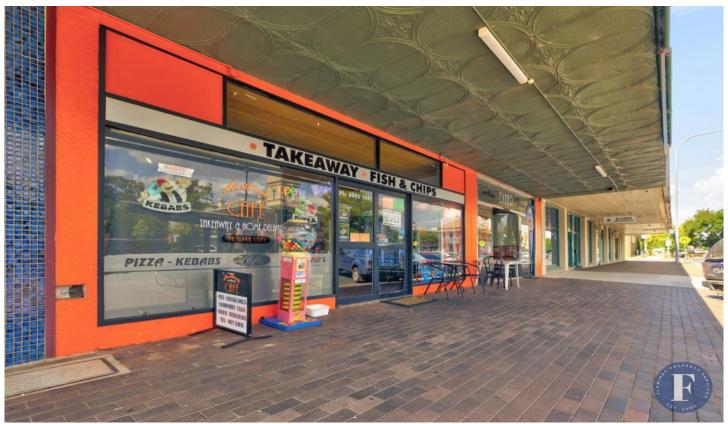

## 99 -101 Wallendoon Street Cootamundra NSW

Flemings Cootamundra are pleased to present 99 -101 Wallendoon Street, Cootamundra to the market for sale.

This stunning commercial property with a one-bedroom residence at the rear is perfect for a live/work setup! Located in a prime location, this property boasts a large cafe space with formal dining area adjacent, making it ideal for a range of businesses.

## Features Include:

- Prime Location
- Main bathroom with two additional & separate toilets
- Split-system and evaporative cooling
- Commercial Kitchen
- Rear-lane parking
- Currently leased with a yearly return of \$26,401.49 + plus 100% of water/sewerage rates