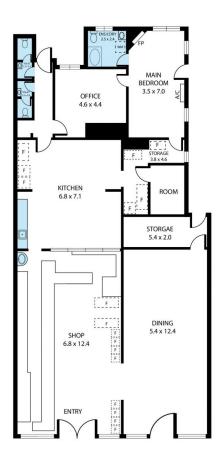

99 Wallendoon Street, Cootamundra 2590
TOTAL APPROX, FLOOR AREA 287 SQ.M
Whilst every attempt has been made to ensure the accuracy of the floor plan contained here, measurements of doors, windows, rooms and any other litems are approximate and no responsibility is taken for any error, omission, or misstatement. This plan is for illustrative purposes only and should be used as such by any prospective purchaser.