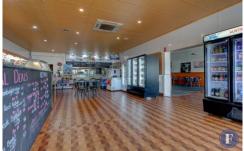

## 99 -101 Wallendoon Street Cootamundra NSW

Flemings Cootamundra are pleased to present 99 -101 Wallendoon Street, Cootamundra to the market for sale.

This stunning commercial property with a one-bedroom residence at the rear is perfect for a live/work setup! Located in a prime location, this property boasts a large cafe space with formal dining area adjacent, making it ideal for a range of businesses.

## Features Include:

- Prime Location
- Main bathroom with two additional & separate toilets
- Split-system and evaporative cooling
- Commercial Kitchen
- Rear-lane parking
- Currently leased with a yearly return of \$26,401.49 + plus 100% of water/sewerage rates