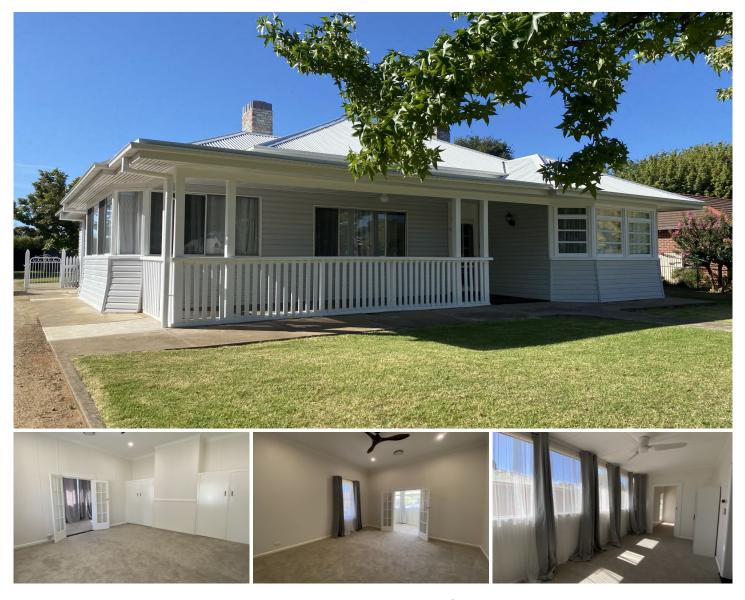

## 10 Thompson Street Cootamundra NSW

Flemings Cootamundra are very pleased to present 10 Thompson Street to the market for lease

This spacious and freshly renovated four bedroom home is located 200m from the closest school and 600m from Cootamundra's CBD.

The home has an extensive amount of heating and cooling features including a ducted system, ceiling fans in all rooms and a wood fire in the main living area. The master bedroom also contains built in wardrobes and ensuite.