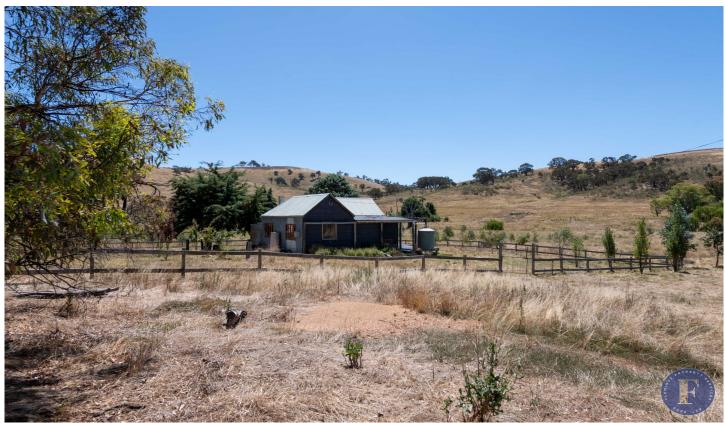

## Flemings

Block 4, 2100 Taylors Flat Road Taylors Flat NSW

Flemings Boorowa are pleased to present 'Coopers Crossing' Block 4, 2100 Taylors Flat Road, Taylors Flat to the market for sale.

'Coopers Crossing' is approximately 40acres\* (16ha) of gently sloping rural land with creek frontage, dams and scattered timber.

Constructed on the property is a delightful one bedroom cottage, two stand shearing shed and sheep yards.

## Features:

- 40 acres\* (16ha) total land size
- Light filled and spacious one bedroom cottage
- Timber floorboards, high ceilings and charming details
- Large windows that open onto the deck
- Loft storage