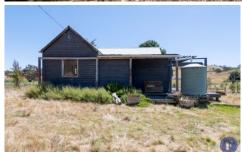

Constructed on the property is a delightful one bedroom cottage, two stand shearing shed and sheep yards.

## Features:

- 40 acres\* (16ha) total land size
- Light filled and spacious one bedroom cottage
- Timber floorboards, high ceilings and charming details
- Large windows that open onto the deck
- Loft storage