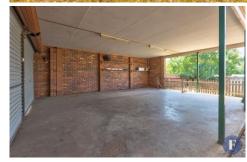

## Features include:

- Three light filled bedrooms
- Main bathroom with shower and bath
- Large kitchen with adjacent dining
- Ducted evaporative cooling and gas point heating
- Expansive double car, semi-enclosed garage
- Well fenced 652sqm\* block