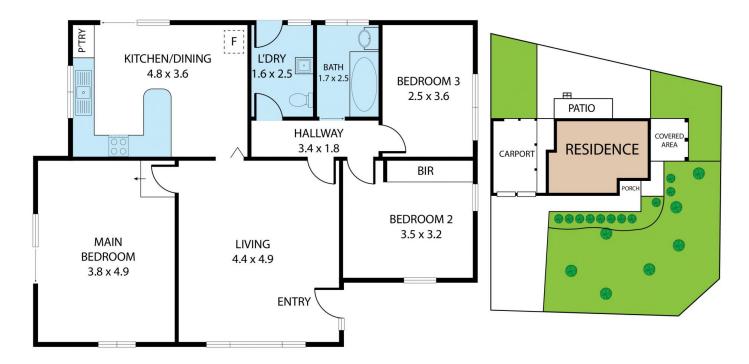

## Features include:

- Three light filled bedrooms
- Main bathroom with shower and bath
- Large kitchen with adjacent dining
- Ducted evaporative cooling and gas point heating
- Expansive double car, semi-enclosed garage
- Well fenced 652sqm\* block

3 📭 1 🟪 2 🗬

Land Size: 652 sqm

**View**: https://www.flemingspropertyservices.com/s

ale/nsw/riverina/cootamundra/residential/ho

use/7442532

Nick Ashe 02 6942 2480

Chris Ryan 02 6942 2480

15 Lawrence Street, Cootamundra 2590
TOTAL APPROX. FLOOR AREA 90 SQ.M
Whilst every attempt has been made to ensure the accuracy of the floor plan contained here, measurements of doors, windows, rooms and any other items are approximate and no responsibility is taken for any error, omission, or misstatement. This plan is for illustrative purposes only and should be used as such by any prospective purchaser.