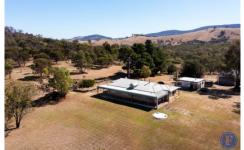

## 1432 Foggs Crossing Road Reids Flat NSW

Flemings Boorowa is pleased to present 'Daleview' 1432 Foggs Crossing Road, Reids Flat to the market for sale. Situated on the Lachlan River is 'Daleview'. A picturesque 265ha\* (655acre) property, with mountain views and a well established country style, three bedroom sandstone block home.

## Features:

- 265ha\* (655acres) Includes 40.46ha\* (100acres) of crown land
- 1km of frontage to the beautiful Lachlan River
- Three generous bedrooms all with built-ins
- Slow combustion heating, plus reverse-cycle heating and cooling
- Open-plan kitchen and dining
- Front and rear verandas with spectacular mountain views