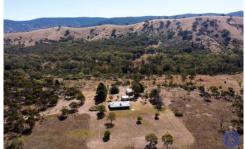

## 1432 Foggs Crossing Road Reids Flat NSW

Flemings Boorowa is pleased to present 'Daleview' 1432 Foggs Crossing Road, Reids Flat to the market for sale. Situated on the Lachlan River is 'Daleview'. A picturesque 265ha\* (655acre) property, with mountain views and a well established country style, three bedroom sandstone block home.

## Features:

- 265ha\* (655acres) Includes 40.46ha\* (100acres) of crown land
- 1km of frontage to the beautiful Lachlan River
- Three generous bedrooms all with built-ins
- Slow combustion heating, plus reverse-cycle heating and cooling
- Open-plan kitchen and dining
- Front and rear verandas with spectacular mountain views