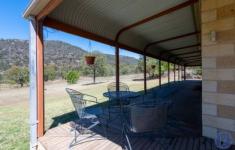

## Features:

- 265ha\* (655acres) Includes 40.46ha\* (100acres) of crown land
- 1km of frontage to the beautiful Lachlan River
- Three generous bedrooms all with built-ins
- Slow combustion heating, plus reverse-cycle heating and cooling
- Open-plan kitchen and dining
- Front and rear verandas with spectacular mountain views