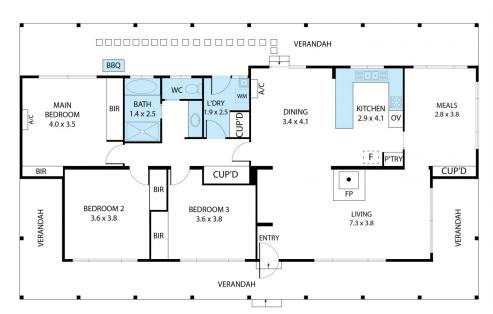

## Features:

- 265ha\* (655acres) Includes 40.46ha\* (100acres) of crown land
- 1km of frontage to the beautiful Lachlan River
- Three generous bedrooms all with built-ins
- Slow combustion heating, plus reverse-cycle heating and cooling
- Open-plan kitchen and dining
- Front and rear verandas with spectacular mountain views

3 📭 1 🔓 4 🗬

Land Size: 655 Acres

**View**: https://www.flemingspropertyservices.com/s

ale/nsw/riverina/reids-flat/residential/house/

7423849

**Amanda Serafin 02 6385 3337** 

Justin Fleming 02 6385 3337

1432 Foggs Crossing Road, Bigga 2583
TOTAL APPROX. FLOOR AREA 108 SQ.M
Whilst every attempt has been made to ensure the accuracy of the floor plan contained here, measurements of doors, windows, rooms and any other tlems are approximate and no responsibility is taken for any error, omission, or misstatement. This plan is for illustrative purposes only and should be used as such by any prospective purchaser.