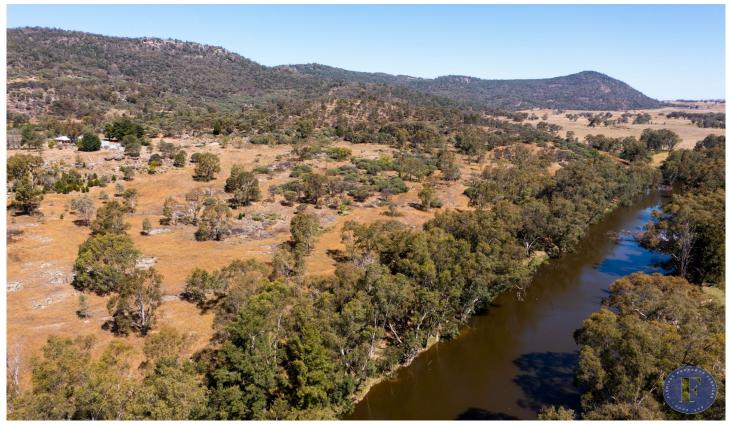

## 1432 Foggs Crossing Road Reids Flat NSW

Flemings Boorowa is pleased to present 'Daleview' 1432 Foggs Crossing Road, Reids Flat to the market for sale. Situated on the Lachlan River is 'Daleview'. A picturesque 265ha\* (655acre) property, with mountain views and a well established country style, three bedroom sandstone block home.

## Features:

- 265ha\* (655acres) Includes 40.46ha\* (100acres) of crown land
- 1km of frontage to the beautiful Lachlan River
- Three generous bedrooms all with built-ins
- Slow combustion heating, plus reverse-cycle heating and cooling
- Open-plan kitchen and dining
- Front and rear verandas with spectacular mountain views