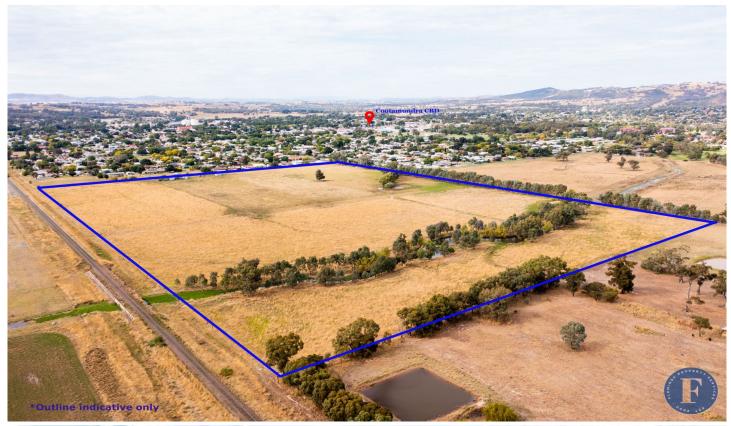

## Lot 1 Temora Street Cootamundra NSW

Flemings Cootamundra is pleased to offer Lot 1 Temora Street, Cootamundra to the market for sale.

This large and level block offers a multitude of uses with the added convenience of being within town limits.

## Features Include:

- Building Entitlement
- 18.62ha\* of total land
- Internally fenced into multiple paddocks
- Well watered with substantial dam and an established creek running close to the north eastern boundary
- Workshop, Hay Shed, Cattle Shed and Pump Shed constructed
- Two bores with DA approval
- Located 500m\* to local park, 900m\* to local school and 1.3km\* to the CBD