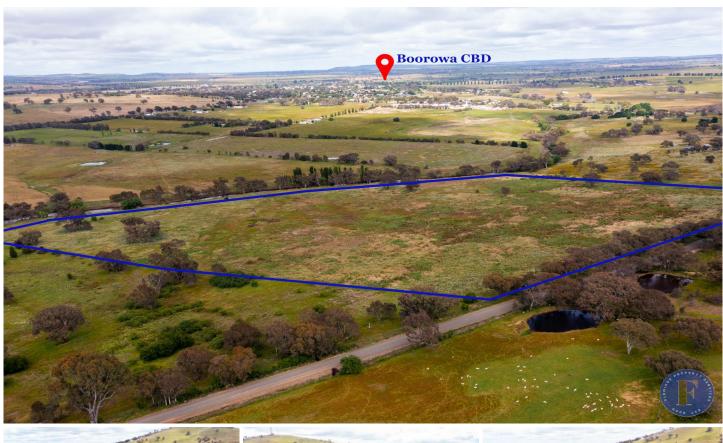

## 102 Brial Road Boorowa NSW

Flemings Boorowa are pleased to present 102 Brial Road, Boorowa to the market for sale.

This appealing 15.98ha (37acres)\* property is well located less than 6 minutes to the Boorowa township.

## Features:

- 15.98ha (37 acres)\* total land area
- Fully fenced
- Frontage to the Boorowa River
- Zoned RU1- Rural Primary Production
- Sealed road access
- Gently sloping with native pastures
- Perfect for recreation, camping and fishing