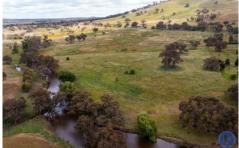

With frontage to the Boorowa River, this property provides ample opportunity for stock grazing or for recreational activities such as camping and fishing.

## Features:

- 15.98ha (37 acres)\* total land area
- Fully fenced
- Frontage to the Boorowa River
- Zoned RU1- Rural Primary Production
- Sealed road access
- Gently sloping with native pastures
- Perfect for recreation, camping and fishing