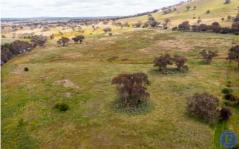

## Features:

- 15.98ha (37 acres)\* total land area
- Fully fenced
- Frontage to the Boorowa River
- Zoned RU1- Rural Primary Production
- Sealed road access
- Gently sloping with native pastures
- Perfect for recreation, camping and fishing