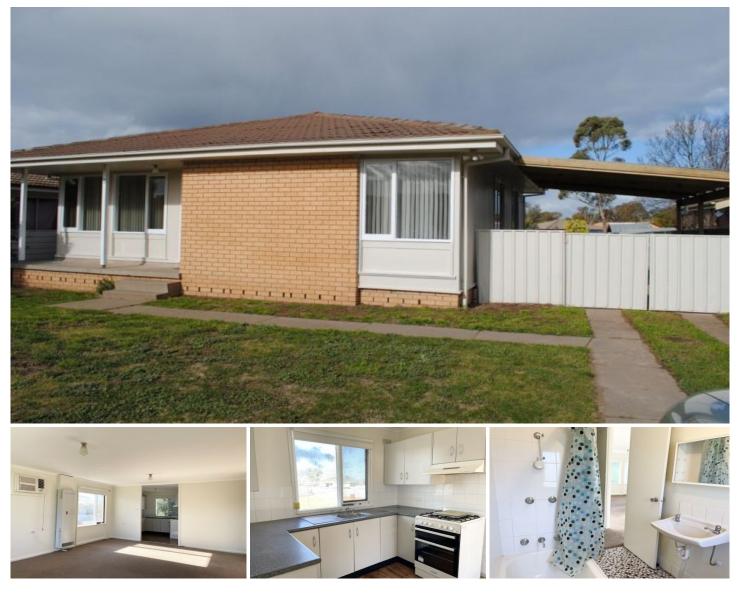

## **3 Murdoch Place Cootamundra NSW**

Flemings Cootamundra are pleased to present 3 Murdoch Place to the market for lease.

Located 1.5km\* from Cootamundra's Main Street and 900m\* from the closest school, the property includes the following:

- Three bedrooms
- One bathroom
- Open plan living and dining area
- Reverse cycle heating and cooling
- Single carport
- Large backyard
- \* = approximately

Please note applications are only accepted through Snug https://app.snug.com/apply/flemingsps