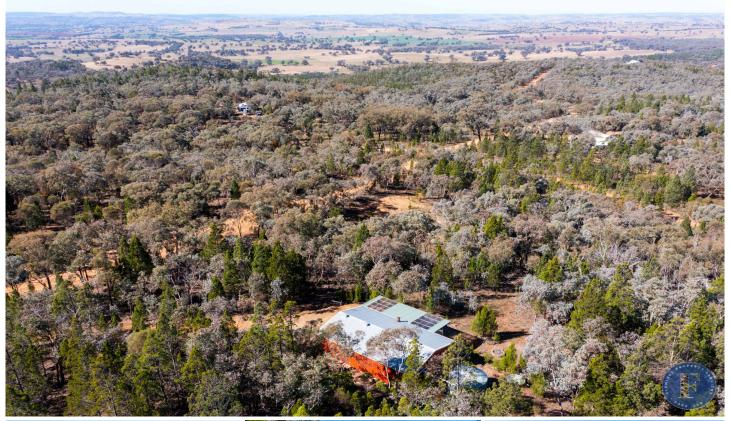

## Flemings

Lot 27 Carinya Estate, Caringa Road Godfreys Creek NSW

Flemings Boorowa are pleased to present Lot 27 Carinya Estate to the market for sale. Nestled in approximately 1.8ha of bushland, you'll find a large Colorbond shed/weekender. You will have shared access to an additional 283.28ha (700 acres) under neighbourhood title for recreational bush activities such as horse riding motor bike riding, bird watching, bush walking or simply just relaxing.