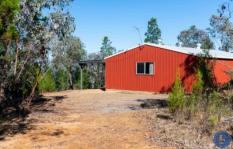

## Flemings

Lot 27 Carinya Estate, Caringa Road Godfreys Creek NSW

Flemings Boorowa are pleased to present Lot 27 Carinya Estate to the market for sale. Nestled in approximately 1.8ha of bushland, you'll find a large Colorbond shed/weekender. You will have shared access to an additional 283.28ha (700 acres) under neighbourhood title for recreational bush activities such as horse riding motor bike riding, bird watching, bush walking or simply just relaxing.

## Features include:

- A neat bathroom with toilet
- Septic
- Large water tank
- Generator
- Slow combustion wood fire