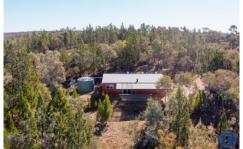

## Flemings

Lot 27 Carinya Estate, Caringa Road Godfreys Creek NSW

Flemings Boorowa are pleased to present Lot 27 Carinya Estate to the market for sale. Nestled in approximately 1.8ha of bushland, you'll find a large Colorbond shed/weekender. You will have shared access to an additional 283.28ha (700 acres) under neighbourhood title for recreational bush activities such as horse riding motor bike riding, bird watching, bush walking or simply just relaxing.