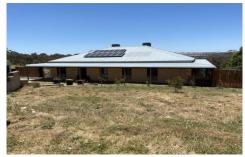

## 116 Salt Clay Road Cootamundra NSW

116 Salt Clay Road is a 6 bedroom, 3 bathroom home located 5km\* from the Cootamundra CBD

- All bedrooms have built in wardrobes
- Main bedroom includes ensuite with shower and bath
- Stunning open plan kitchen, dining and lounge area with a split system and fireplace that spreads heat through the whole home
- An additional media room that can be used as another bedroom
- Ducted cooling throughout the entire home
- 2 car space garage

The suitable applicant will also have access to the front paddock for their own use

The lower storey of the property will be inaccessible to the

6 🗀 3 🔓 2 🖨

**View**: https://www.flemingspropertyservices.com/lease/nsw/riverina/cootamundra/residential/house/7336339