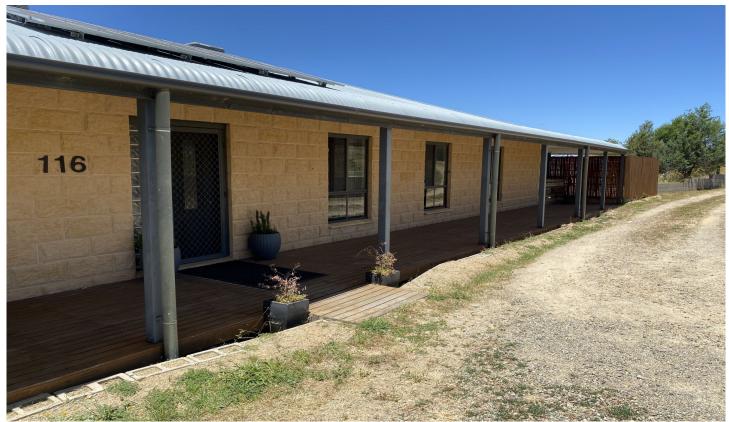

## 116 Salt Clay Road Cootamundra NSW

116 Salt Clay Road is a 6 bedroom, 3 bathroom home located 5km\* from the Cootamundra CBD

- All bedrooms have built in wardrobes
- Main bedroom includes ensuite with shower and bath
- Stunning open plan kitchen, dining and lounge area with a split system and fireplace that spreads heat through the whole home
- An additional media room that can be used as another bedroom
- Ducted cooling throughout the entire home
- 2 car space garage

The suitable applicant will also have access to the front paddock for their own use

The lower storey of the property will be inaccessible to the

6 🗀 3 🔓 2 🖨

**View**: https://www.flemingspropertyservices.com/lease/nsw/riverina/cootamundra/residential/house/7336339