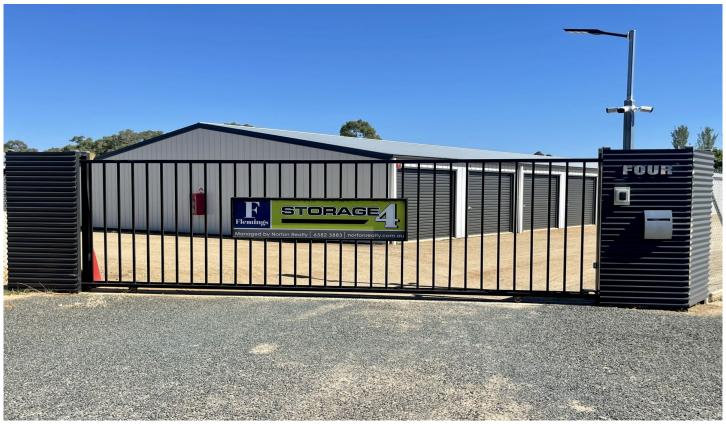

## 4 Spring Creek Road Young NSW

Storage sheds available in a secure complex

- Swipe card access to complex
- Roller door with padlock to each shed
- Accessible from 6am 9pm 7 days per week
- 6x3m \$38/week
- 9x3m \$55/week
- 6x6m \$76/week
- Caravan storage \$38/week
- Large trade sheds also available on request \$295/week

Bond & four weeks rent required upfront

Call Flemings Property Services Young on 6382 3883 for more information.

Price : \$38 - \$76 pw Building Size : 18 sqm

View: https://www.flemingspropertyservices.co