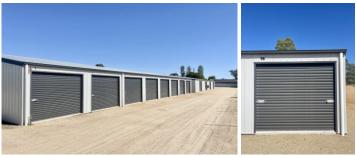

## 4 Spring Creek Road Young NSW

Storage sheds available in a secure complex

- Swipe card access to complex
- Roller door with padlock to each shed
- Accessible from 6am 9pm 7 days per week
- 6x3m \$38/week
- 9x3m \$55/week
- 6x6m \$76/week
- Caravan storage \$38/week
- Large trade sheds also available on request \$295/week