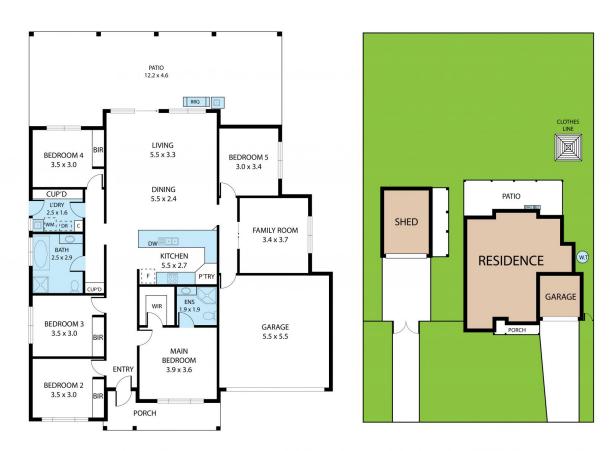

## 28 Mary Angove Crescent Cootamundra NSW

Flemings Cootamundra are pleased to offer 28 Mary Angove Crescent, Cootamundra to the market for sale.

This beautifully built five-bedroom, two-bathroom home is set upon a sizeable 1,638sqm of land in the sought-after estate of Florance Gardens. Having the appeal of its own quiet community and all the perks of a brand new home, this property is sure to impress all types of purchasers.

## Features Include:

- Master bedroom with walk-in-robe and ensuite
- Three bedrooms with built-ins
- Open plan kitchen/living/dining
- Separate family room
- Double garage adjacent to home
- 6m x 9m shed
- Expansive outdoor entertaining area

5 📮 2 🔓 4 🖨

Land Size: 1638 sqm

**View**: https://www.flemingspropertyservices.com/s

ale/nsw/riverina/cootamundra/residential/ho

use/7324715

Chris Ryan 02 6942 2480

Nick Ashe 02 6942 2480

28 Mary Angove Crescent, Cootamundra 2590
TOTAL APPROX. FLOOR AREA 183 SQ.M
Whilst every attempt has been made to ensure the accuracy of the floor plan contained here, measurements of doors, windows, rooms and any other letures are approximate and no responsibility is taken for any error, omission, or misstatement. This plan is for illustrative purposes only and should be used as such by any prospective purchaser.