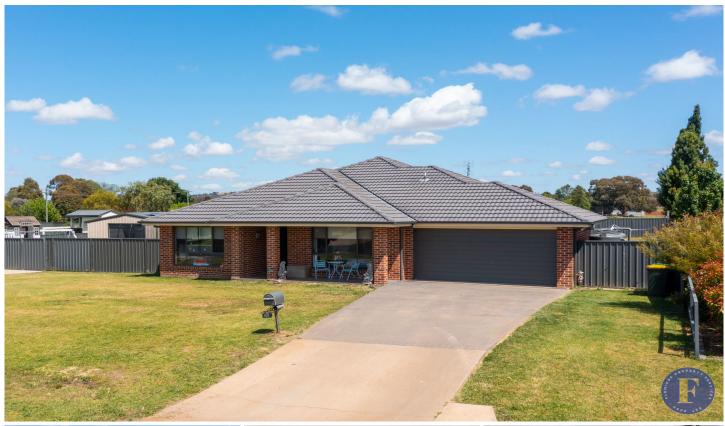

## 28 Mary Angove Crescent Cootamundra NSW

Flemings Cootamundra are pleased to offer 28 Mary Angove Crescent, Cootamundra to the market for sale.

This beautifully built five-bedroom, two-bathroom home is set upon a sizeable 1,638sqm of land in the sought-after estate of Florance Gardens. Having the appeal of its own quiet community and all the perks of a brand new home, this property is sure to impress all types of purchasers.

## Features Include:

- Master bedroom with walk-in-robe and ensuite
- Three bedrooms with built-ins
- Open plan kitchen/living/dining
- Separate family room
- Double garage adjacent to home
- 6m x 9m shed
- Expansive outdoor entertaining area