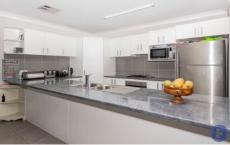

## Features Include:

- Master bedroom with walk-in-robe and ensuite
- Three bedrooms with built-ins
- Open plan kitchen/living/dining
- Separate family room
- Double garage adjacent to home
- 6m x 9m shed
- Expansive outdoor entertaining area